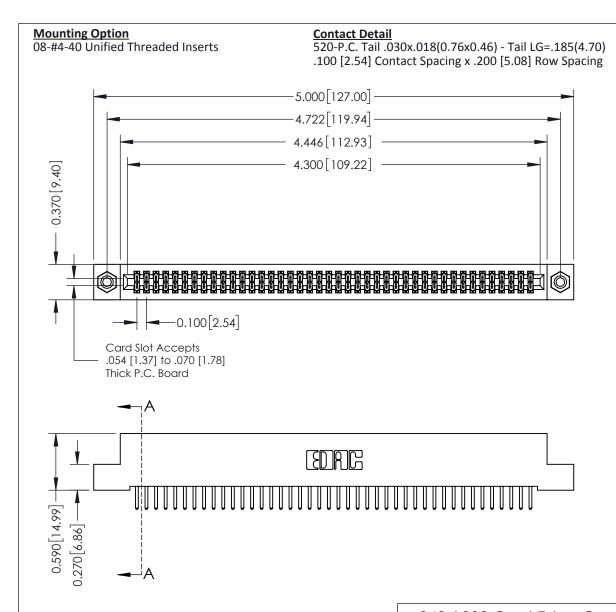

THIS IS A C.A.D. GENERATED DRAWING DO NOT MAKE MANUAL REVISIONS TO MASTER

ISSUE NUMBER

ORIGINAL

1

| 342 / 392 Card Edge Connector<br>Mounting Options |                                                                                                                                                                                               | ACAD REFERENCE NO. 342 ENG MASTER |                         |        |  |  |
|---------------------------------------------------|-----------------------------------------------------------------------------------------------------------------------------------------------------------------------------------------------|-----------------------------------|-------------------------|--------|--|--|
|                                                   |                                                                                                                                                                                               | DRAWN: J.LEE                      | DATE: <b>OCT. 06/09</b> |        |  |  |
|                                                   |                                                                                                                                                                                               | CHECKED:                          | DATE:                   |        |  |  |
| TORONTO, ONTARIO                                  | THESE DRAWINGS AND SPECIFICATIONS ARE THE PROPERTY OF EDAC INCAND SHALL NOT BE REPRODUCED,OR COPIED OR USED AS THE BASIS FOR THE MANUFACTURE OR SALE OF APPARATUS WITHOUT WRITTEN PERMISSION. | SCALE: NTS                        | SHEET :                 | 3 OF 3 |  |  |
|                                                   |                                                                                                                                                                                               | DRAWING NUMBER                    | •                       | ISSUE  |  |  |
| YOUR CONNECTION TO QUALITY & SERVICE              |                                                                                                                                                                                               | 342 Assembly                      |                         | 1      |  |  |