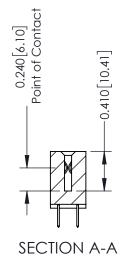

## **See Accompanying Pages for:**

- **Contact Bend Details**
- **Mounting Options**

THIS IS A C.A.D. GENERATED DRAWING DO NOT MAKE MANUAL REVISIONS TO MASTER. ISSUE NUMBER

ORIGINAL

1

| 342 / 392 Series Card Edge Connector<br>Contact Bend Detail |                                                                                                                                                                                                  | ACAD REFERENCE NO. 342 ENG MASTER |             |                  |        |
|-------------------------------------------------------------|--------------------------------------------------------------------------------------------------------------------------------------------------------------------------------------------------|-----------------------------------|-------------|------------------|--------|
|                                                             |                                                                                                                                                                                                  | DRAWN:                            | J.LEE       | DATE: OCT. 06/09 |        |
|                                                             |                                                                                                                                                                                                  | CHECKED:                          |             | DATE:            |        |
| TORONTO, ONTARIO                                            | THESE DRAWINGS AND SPECIFICATIONS ARE THE PROPERTY OF EDAC INC. AND SHALL NOT BE REPRODUCED, OR COPIED OR USED AS THE BASIS FOR THE MANUFACTURE OR SALE OF APPARATUS WITHOUT WRITTEN PERMISSION. | SCALE:                            | NTS         | SHEET :          | 2 OF 3 |
|                                                             |                                                                                                                                                                                                  | DRAWING                           | NUMBER      |                  | ISSUE  |
| YOUR CONNECTION TO QUALITY & SERVICE                        |                                                                                                                                                                                                  | 3                                 | 42 Assembly |                  | 1      |