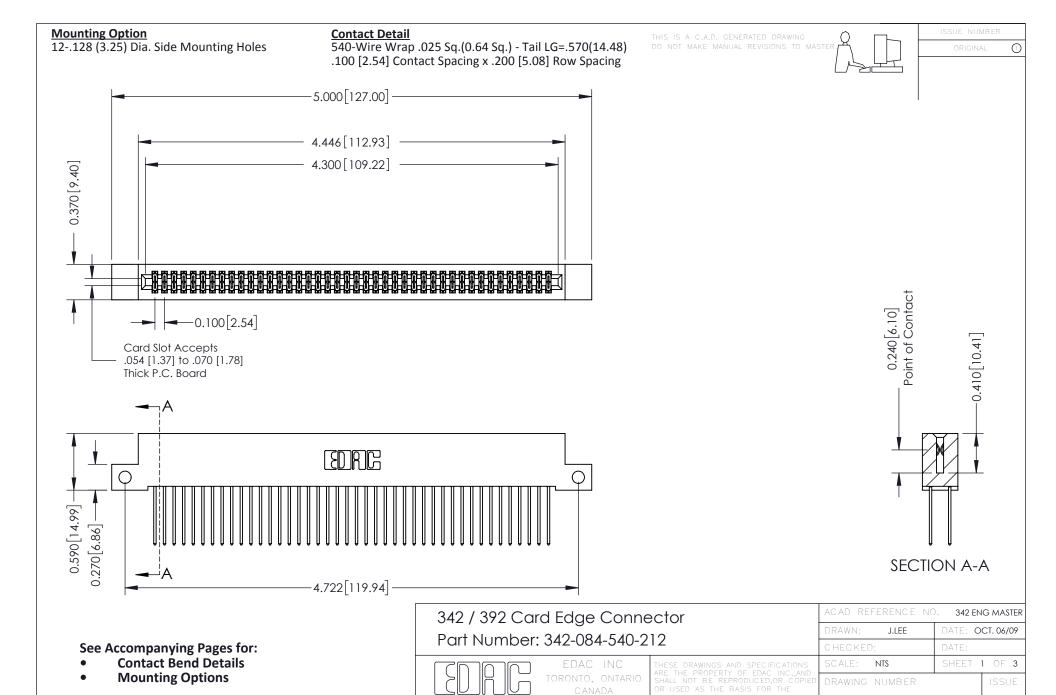

YOUR CONNECTION TO QUALITY & SERVICE

342 Assembly

THIS IS A C.A.D. GENERATED DRAWING DO NOT MAKE MANUAL REVISIONS TO MASTER. ISSUE NUMBER

ORIGINAL

1



| 342 / 392 Series Card Edge Connector<br>Contact Bend Detail |                                                                                                                                                                                                  | ACAD REFERENCE NO. 342 ENG MASTER |             |                  |        |
|-------------------------------------------------------------|--------------------------------------------------------------------------------------------------------------------------------------------------------------------------------------------------|-----------------------------------|-----------