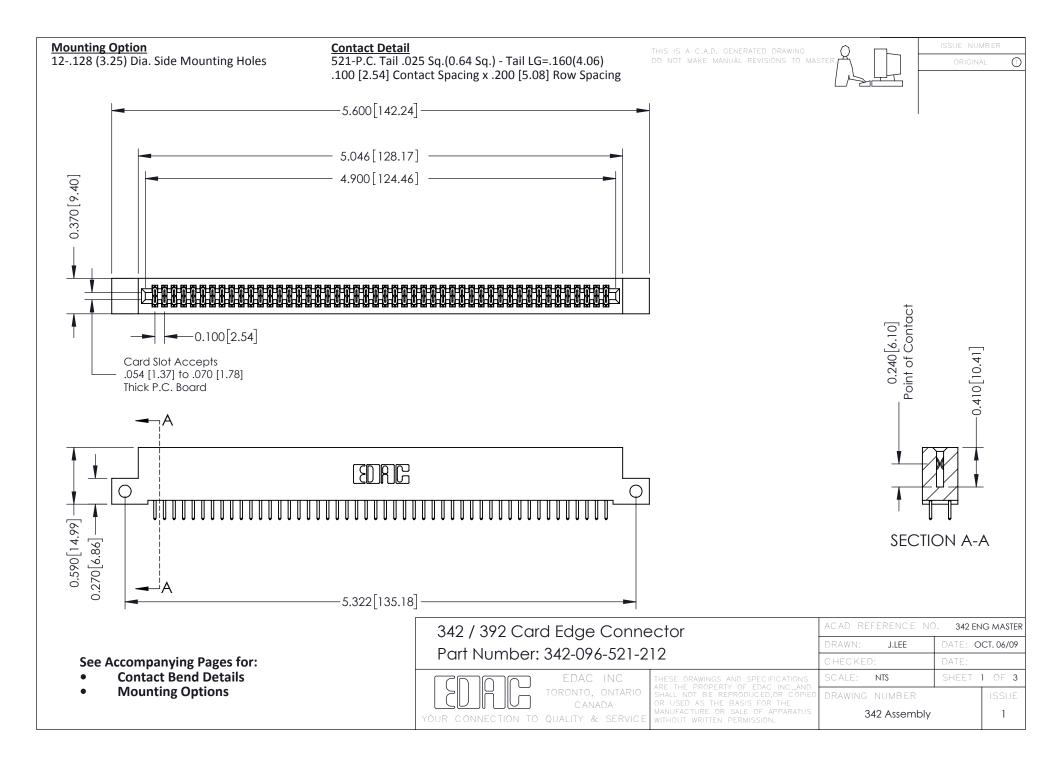

THIS IS A C.A.D. GENERATED DRAWING DO NOT MAKE MANUAL REVISIONS TO MASTER. ISSUE NUMBER

ORIGINAL

1



| 342 / 392 Series Card Edge Connector<br>Contact Bend Detail |                                                                                                                                                                                                  | ACAD REFERENCE NO. 342 ENG MASTER |             |                  |        |
|-------------------------------------------------------------|--------------------------------------------------------------------------------------------------------------------------------------------------------------------------------------------------|-----------------------------------|-------------|------------------|--------|
|