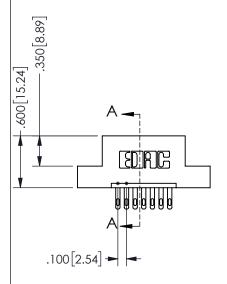

## 345/395 SERIES CARD EDGE CONNECTOR PART NUMBER: 345-007-500-104

YOUR CONNECTION TO QUALITY & SERVICE

**EDAC INC** TORONTO, ONTARIO CANADA

THESE DRAWINGS AND SPECIFICATIONS ARE THE PROPERTY OF EDAC INC.,AND SHALL NOT BE REPRODUCED, OR COPIED OR USED AS THE BASIS FOR THE MANUFACTURE OR SALE OF APPARATUS WITHOUT WRITTEN PERMISSION.

SECTION A-A

ISSUE NUMBER ORIGINAL

1

**Contact Code 558** 

Contact Code 559

**Contact Code 560** 

INSULATOR MATERIAL: THERMOPLASTIC POLYESTER, UL 94V-0 DAP MATERIAL AVAILABLE UPON REQUEST

CONTACT MATERIAL; COPPER ALLOY CONTACT PLATING: GOLD ON THE MATING AREA, TIN PLATING ON THE CONTACT TAILS, NICKEL UNDERPLATE