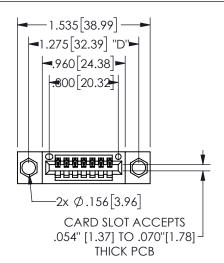

## 345/395 SERIES CARD EDGE CONNECTOR PART NUMBER: 345-007-500-104

YOUR CONNECTION TO QUALITY & SERVICE

**EDAC INC** TORONTO, ONTARIO CANADA

THESE DRAWINGS AND SPECIFICATIONS ARE THE PROPERTY OF EDAC INC.,AND SHALL NOT BE REPRODUCED, OR COPIED OR USED AS THE BASIS FOR THE MANUFACTURE OR SALE OF APPARATUS WITHOUT WRITTEN PERMISSION.

| ACAD REFERENCE NO.  | 345-ENG-MASTER   |
|---------------------|------------------|
| DRAWN: R.STA.MONICA | DATE:MAY.16/2017 |
| CHECKED:            | DATE:            |
| SCALE: NTS          | SHEET 1 OF 2     |
| DRAWING NUMBER      | ISSUE            |
| 345-ENG-MASTER      | 1                |
|                     |                  |