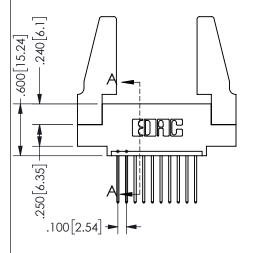

## <u>Contact Dimensions:</u> 540-Wire Wrap .025 Sq.(0.64 Sq.) - Tail LG=.560(14.22) .100 (2.54) Contact Spacing x .200 (5.08) Row Spacing

.160 4.06 .330[8.38] POINT OF CARD SLOT CONTACT .370 9.4

SECTION A-A

ISSUE NUMBER ORIGINAL

1

**Contact Code 558** 

Contact Code 559

**Contact Code 560** 

INSULATOR MATERIAL: THERMOPLASTIC POLYESTER, UL 94V-0 DAP MATERIAL AVAILABLE UPON REQUEST

CONTACT MATERIAL; COPPER ALLOY CONTACT PLATING: GOLD ON THE MATING AREA, TIN PLATING ON THE CONTACT TAILS, NICKEL UNDERPLATE

345/395 SERIES CARD EDGE CONNECTOR CONTACT CODE 555,556,558,559,560 DIMENSIONS

YOUR CONNECTION TO QUALITY & SERVICE

**EDAC INC** TORONTO, ONTARIO CANADA

THESE DRAWINGS AND SPECIFICATIONS ARE THE PROPERTY OF EDAC INC.,AND SHALL NOT BE REPRODUCED, OR COPIED OR USED AS THE BASIS FOR THE MANUFACTURE OR SALE OF APPARATUS WITHOUT WRITTEN PERMISSION.

| ACAD REFERENCE NO.  | 345-ENG-MASTER   |
|---------------------|------------------|
| DRAWN: R.STA.MONICA | DATE:MAY.16/2017 |
| CHECKED:            | DATE:            |
| SCALE: 1:1          | SHEET 2 OF 2     |
| DRAWING NUMBER      | ISSUE            |
| 345-ENG-MASTER      | 1                |