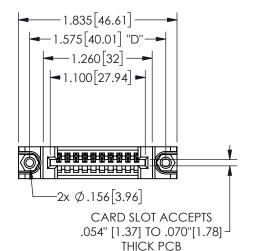

## 345/395 SERIES CARD EDGE CONNECTOR PART NUMBER: 345-010-540-488

YOUR CONNECTION TO QUALITY & SERVICE

**EDAC INC** TORONTO, ONTARIO CANADA

THESE DRAWINGS AND SPECIFICATIONS ARE THE PROPERTY OF EDAC INC.,AND SHALL NOT BE REPRODUCED, OR COPIED OR USED AS THE BASIS FOR THE MANUFACTURE OR SALE OF APPARATUS WITHOUT WRITTEN PERMISSION.

|  | 3LC11O147171        |                |       |  |
|--|---------------------|----------------|-------|--|
|  | ACAD REFERENCE NO.  | 345-ENG-MASTER |       |  |
|  | DRAWN: R.STA.MONICA | DATE:MAY.16/20 | 017   |  |
|  | CHECKED:            |                | DATE: |  |
|  | SCALE: NTS          | SHEET 1 OF     | 2     |  |
|  | DRAWING NUMBER      | ISSU           | ΙE    |  |
|  | 345-ENG-MASTER      | 1              |       |  |
|  |                     |                |       |  |