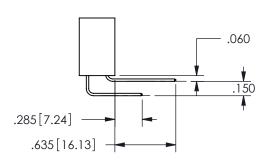

## <u>Contact Dimensions:</u> 540-Wire Wrap .025 Sq.(0.64 Sq.) - Tail LG=.560(14.22) .100 (2.54) Contact Spacing x .200 (5.08) Row Spacing

.160 4.06 .330[8.38] POINT OF CARD SLOT CONTACT .370 9.4