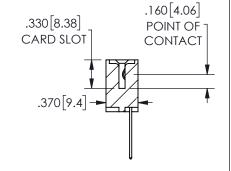

SECTION A A

ORIGINAL 1

ISSUE NUMBER

**Contact Code 558** 

Contact Code 559

**Contact Code 560** 

INSULATOR MATERIAL: THERMOPLASTIC POLYESTER, UL 94V-0 DAP MATERIAL AVAILABLE UPON REQUEST

CONTACT MATERIAL; COPPER ALLOY CONTACT PLATING: GOLD ON THE MATING AREA, TIN PLATING ON THE CONTACT TAILS, NICKEL UNDERPLATE

345/395 SERIES CARD EDGE CONNECTOR CONTACT CODE 555,556,558,559,560 DIMENSIONS

YOUR CONNECTION TO QUALITY & SERVICE

**EDAC INC** TORONTO, ONTARIO CANADA

THESE DRAWINGS AND SPECIFICATIONS ARE THE PROPERTY OF EDAC INC.,AND SHALL NOT BE REPRODUCED, OR COPIED OR USED AS THE BASIS FOR THE MANUFACTURE OR SALE OF APPARATUS WITHOUT WRITTEN PERMISSION.

| ACAD REFERENCE NO.  | 345-ENG-MASTER   |        |  |
|---------------------|------------------|--------|--|
| DRAWN: R.STA.MONICA | DATE:MAY.16/2017 |        |  |
| CHECKED:            | DATE:            |        |  |
| SCALE: 1:1          | SHEET            | 2 OF 2 |  |
| DRAWING NUMBER      |                  | ISSUE  |  |
| 345-ENG-MASTER      |                  | 1      |  |