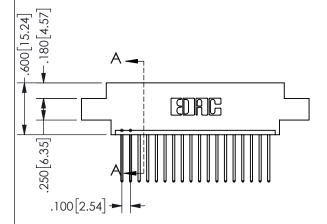

THIS IS A C.A.D. GENERATED DRAWING DO NOT MAKE MANUAL REVISIONS TO MASTER.

ISSUE NUMBER

ORIGINAL

1

-2.635[66.93] -2.375[60.33] "D" 2.060 52.32 1.900 [48.26] 

-2x Ø.156[3.96]

CARD SLOT ACCEPTS .054" [1.37] TO .070"[1.78] <sup>\(\)</sup> THICK PCB

<u>Contact Dimensions:</u>
540-Wire Wrap .025 Sq.(0.64 Sq.) - Tail LG=.560(14.22)
.100 (2.54) Contact Spacing x .200 (5.08) Row Spacing

## 345/395 SERIES CARD EDGE CONNECTOR PART NUMBER: 345-018-540-608

YOUR CONNECTION TO QUALITY & SERVICE

**EDAC INC** TORONTO, ONTARIO CANADA

THESE DRAWINGS AND SPECIFICATIONS ARE THE PROPERTY OF EDAC INC.,AND SHALL NOT BE REPRODUCED, OR COPIED OR USED AS THE BASIS FOR THE MANUFACTURE OR SALE OF APPARATUS WITHOUT WRITTEN PERMISSION.

|  | 3LCTION A-A         |                  |  |  |
|--|---------------------|------------------|--|--|
|  | ACAD REFERENCE NO.  | 345-ENG-MASTER   |  |  |
|  | DRAWN: R.STA.MONICA | DATE:MAY.16/2017 |  |  |
|  | CHECKED:            | DATE:            |  |  |
|  | SCALE: NTS          | SHEET 1 OF 2     |  |  |
|  | DRAWING NUMBER      | ISSUE            |  |  |
|  | 345-ENG-MASTER      | 1                |  |  |