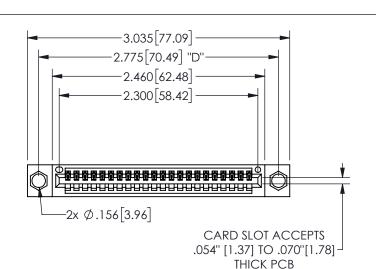

THIS IS A C.A.D. GENERATED DRAWING DO NOT MAKE MANUAL REVISIONS TO MASTER.

ISSUE NUMBER

ORIGINAL

1

.330[8.38] .160[4.06] POINT OF CONTACT

.100[2.54]

<u>Contact Dimensions:</u>
523-P.C. Tail .025 Sq.(0.64 Sq.) - Tail LG=.390(9.91)
.100 (2.54) Contact Spacing x .200 (5.08) Row Spacing

345/395 SERIES CARD EDGE CONNECTOR PART NUMBER: 345-022-523-104

EDAC INC TORONTO, ONTARIO CANADA

YOUR CONNECTION TO QUALITY & SERVICE

THESE DRAWINGS AND SPECIFICATIONS ARE THE PROPERTY OF EDAC INC.,AND SHALL NOT BE REPRODUCED,OR COPIED OR USED AS THE BASIS FOR THE MANUFACTURE OR SALE OF APPARATUS WITHOUT WRITTEN PERMISSION.