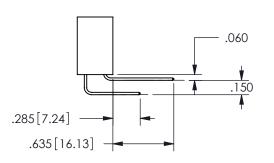

345-ENG-MASTER

**SECTION A-A** 

ISSUE NUMBER ORIGINAL

1

**Contact Code 558** 

Contact Code 559

**Contact Code 560** 

INSULATOR MATERIAL: THERMOPLASTIC POLYESTER, UL 94V-0

DAP MATERIAL AVAILABLE UPON REQUEST

CONTACT MATERIAL; COPPER ALLOY

CONTACT PLATING: GOLD ON THE MATING AREA, TIN PLATING ON THE CONTACT TAILS, NICKEL UNDERPLATE

345/395 SERIES CARD EDGE CONNECTOR CONTACT CODE 555,556,558,559,560 DIMENSIONS