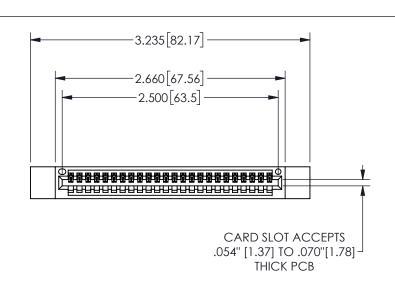

THIS IS A C.A.D. GENERATED DRAWING DO NOT MAKE MANUAL REVISIONS TO MASTER.

ISSUE NUMBER

ORIGINAL

1

.160 4.06 .330[8.38] POINT OF CARD SLOT CONTACT .370 9.4

-.180[4.57] 600 15.24 EDRG 250 [6.35] .100[2.54]

<u>Contact Dimensions:</u>
500-Wire Hole .050x.025(1.27x0.64) - Tail LG=.260(6.60)
.100 (2.54) Contact Spacing x .200 (5.08) Row Spacing

345/395 SERIES CARD EDGE CONNECTOR PART NUMBER: 345-024-500-612

YOUR CONNECTION TO QUALITY & SERVICE

**EDAC INC** TORONTO, ONTARIO CANADA

THESE DRAWINGS AND SPECIFICATIONS ARE THE PROPERTY OF EDAC INC.,AND SHALL NOT BE REPRODUCED, OR COPIED OR USED AS THE BASIS FOR THE MANUFACTURE OR SALE OF APPARATUS WITHOUT WRITTEN PERMISSION.