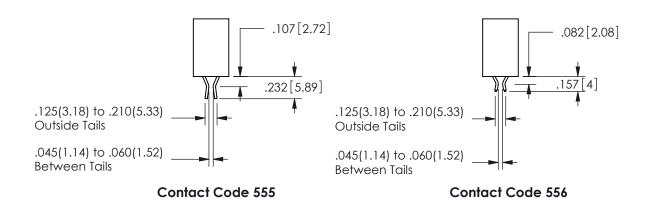

345-ENG-MASTER

**SECTION A-A** 

ISSUE NUMBER ORIGINAL

1

**Contact Code 558** 

Contact Code 559

**Contact Code 560** 

INSULATOR MATERIAL: THERMOPLASTIC POLYESTER, UL 94V-0

DAP MATERIAL AVAILABLE UPON REQUEST

CONTACT MATERIAL; COPPER ALLOY

CONTACT PLATING: GOLD ON THE MATING AREA, TIN PLATING ON THE CONTACT TAILS, NICKEL UNDERPLATE

345/395 SERIES CARD EDGE CONNECTOR CONTACT CODE 555,556,558,559,560 DIMENSIONS