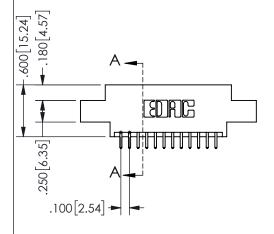

## SECTION A-A

345/395 SERIES CARD EDGE CONNECTOR PART NUMBER: 345-024-521-807

**EDAC INC** TORONTO, ONTARIO CANADA

THESE DRAWINGS AND SPECIFICATIONS ARE THE PROPERTY OF EDAC INC.,AND SHALL NOT BE REPRODUCED, OR COPIED OR USED AS THE BASIS FOR THE MANUFACTURE OR SALE OF APPARATUS WITHOUT WRITTEN PERMISSION.

| ACAD REFERENCE NO.  | 345-ENG-MASTER   |
|---------------------|------------------|
| DRAWN: R.STA.MONICA | DATE:MAY.16/2017 |
| CHECKED:            | DATE:            |
| SCALE: NTS          | SHEET 1 OF 2     |
| DRAWING NUMBER      | ISSUE            |
| 345-ENG-MASTER      | 1                |
|                     |                  |