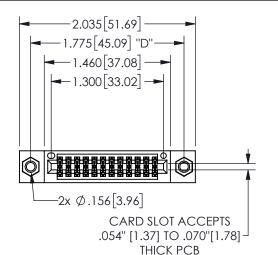

## SECTION A-A

345/395 SERIES CARD EDGE CONNECTOR PART NUMBER: 345-024-521-807

**EDAC INC** TORONTO, ONTARIO CANADA

THESE DRAWINGS AND SPECIFICATIONS ARE THE PROPERTY OF EDAC INC.,AND SHALL NOT BE REPRODUCED, OR COPIED OR USED AS THE BASIS FOR THE MANUFACTURE OR SALE OF APPARATUS WITHOUT WRITTEN PERMISSION.

| ACAD REFERENCE NO.  | 345-ENG-MASTER   |
|---------------------|------------------|
| DRAWN: R.STA.MONICA | DATE:MAY.16/2017 |
| CHECKED:            | DATE:            |
| SCALE: NTS          | SHEET 1 OF 2     |
| DRAWING NUMBER      | ISSUE            |
| 345-ENG-MASTER      | 1                |
|                     |                  |