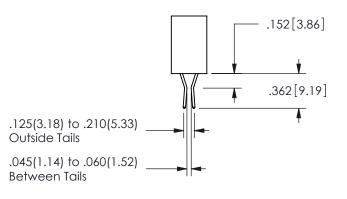

<u>Contact Dimensions:</u>
523-P.C. Tail .025 Sq.(0.64 Sq.) - Tail LG=.390(9.91)
.100 (2.54) Contact Spacing x .200 (5.08) Row Spacing

ISSUE NUMBER ORIGINAL

1

**Contact Code 558** 

Contact Code 559

**Contact Code 560** 