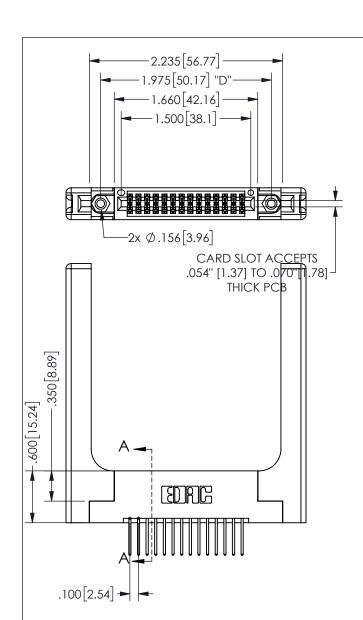

THIS IS A C.A.D. GENERATED DRAWING DO NOT MAKE MANUAL REVISIONS TO MASTER.

ISSUE NUMBER

ORIGINAL

1

.330[8.38] CARD SLOT .370 9.4

345/395 SERIES CARD EDGE CONNECTOR PART NUMBER: 345-028-523-258

**EDAC INC** TORONTO, ONTARIO CANADA

## **SECTION A-A**

.160[4.06]

POINT OF

CONTACT

| ACAD REFERENCE NO. |              | 345-ENG-MASTER |           |
|--------------------|--------------|----------------|-----------|
| DRAWN:             | R.STA.MONICA | DATEMA         | Y.16/2017 |
| CHECKED:           |              | DATE:          |           |
| SCALE:             | NTS          | SHEET          | OF 2      |
| DRAWING NUMBER     |              |                | ISSUE     |
| 345-ENG-MASTER     |              |                | 1         |