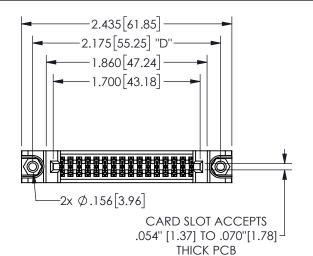

## 345/395 SERIES CARD EDGE CONNECTOR PART NUMBER: 345-032-524-588

YOUR CONNECTION TO QUALITY & SERVICE

**EDAC INC** TORONTO, ONTARIO CANADA

THESE DRAWINGS AND SPECIFICATIONS ARE THE PROPERTY OF EDAC INC.,AND SHALL NOT BE REPRODUCED,OR COPIED OR USED AS THE BASIS FOR THE MANUFACTURE OR SALE OF APPARATUS WITHOUT WRITTEN PERMISSION.

| SECTION A-A         |                   |        |  |
|---------------------|-------------------|--------|--|
| ACAD REFERENCE NO.  | 345-ENG- <i>N</i> | MASTER |  |
| DRAWN: R.STA.MONICA | DATE:MAY.1        | 6/2017 |  |
| CHECKED:            | DATE:             |        |  |
| SCALE: NTS          | SHEET 1           | OF 2   |  |
| DRAWING NUMBER      | ı                 | SSUE   |  |
| 345-ENG-MASTER      |                   | 1      |  |