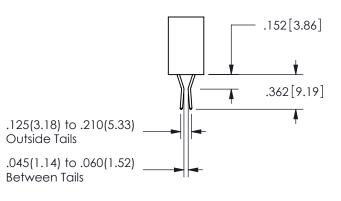

THIS IS A C.A.D. GENERATED DRAWING DO NOT MAKE MANUAL REVISIONS TO MASTER.

ISSUE NUMBER

ORIGINAL

1

<u>Contact Dimensions:</u>
524-P.C. Tail .018 Sq.(0.46 Sq.) - Tail LG=.175(4.45)
.100 (2.54) Contact Spacing x .200 (5.08) Row Spacing

CONTACT PLATING: GOLD ON THE MATING AREA, TIN PLATING ON THE CONTACT TAILS, NICKEL UNDERPLATE

345/395 SERIES CARD EDGE CONNECTOR CONTACT CODE 555,556,558,559,560 DIMENSIONS

YOUR CONNECTION TO QUALITY & SERVICE