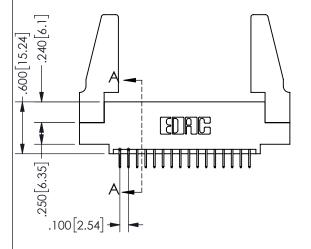

| SECTION A-A         |                   |        |  |
|---------------------|-------------------|--------|--|
| ACAD REFERENCE NO.  | 345-ENG- <i>N</i> | MASTER |  |
| DRAWN: R.STA.MONICA | DATE:MAY.1        | 6/2017 |  |
| CHECKED:            | DATE:             |        |  |
| SCALE: NTS          | SHEET 1           | OF 2   |  |
| DRAWING NUMBER      | ı                 | SSUE   |  |
| 345-ENG-MASTER      |                   | 1      |  |

ORIGINAL 1

ISSUE NUMBER

**Contact Code 558** 

Contact Code 559

**Contact Code 560** 

- INSULATOR MATERIAL: THERMOPLASTIC POLYESTER, UL 94V-0 DAP MATERIAL AVAILABLE UPON REQUEST
- CONTACT MATERIAL; COPPER ALLOY