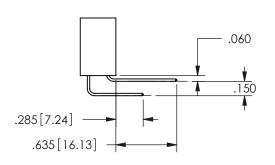

.160 4.06 .330[8.38] POINT OF CARD SLOT CONTACT .370 9.4

CONTACT PLATING: GOLD ON THE MATING AREA, TIN PLATING ON THE CONTACT TAILS, NICKEL UNDERPLATE

345/395 SERIES CARD EDGE CONNECTOR CONTACT CODE 555,556,558,559,560 DIMENSIONS

YOUR CONNECTION TO QUALITY & SERVICE