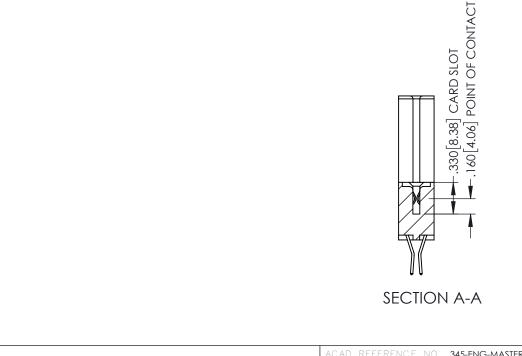

THIS IS A C.A.D. GENERATED DRAWING

R.C.

330E NUMBER

ORIGINAL

1





- INSULATOR MATERIAL: THERMOPLASTIC PBT BLACK, UL 94V-0
- CONTACT MATERIAL; COPPER TIN ALLOY
   CONTACT PLATING; GOLD ON THE MATING AREA, TIN PLATING ON THE CONTACT TAILS, NICKEL UNDERPLATE



| 345/395 SERIES CARD EDGE CONNECTOR PART NUMBER: 345-036-560-288       |                                                                                                                                                                                               | ACAD REFERENCE NO. 345-ENG-MASIER |               |         |           |
|-----------------------------------------------------------------------|-----------------------------------------------------------------------------------------------------------------------------------------------------------------------------------------------|-----------------------------------|---------------|---------|-----------|
|                                                                       |