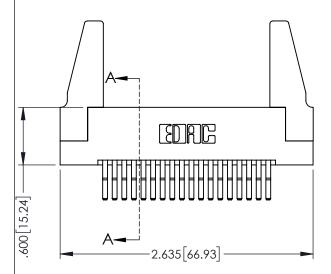

| 345/395 SERIES CARD EDGE CONNECTOR PART NUMBER: 345-036-560-288       |                                                                                                                                                                                               | ACAD REFERENCE NO. 345-ENG-MASIER |               |         |           |
|-----------------------------------------------------------------------|-----------------------------------------------------------------------------------------------------------------------------------------------------------------------------------------------|-----------------------------------|---------------|---------|-----------|
|                                                                       |                                                                                                                                                                                               | DRAWN:                            | R.STA.MONICA  | DATE:MA | Y.16/2017 |
|                                                                       |                                                                                                                                                                                               | CHECKE                            | D:            | DATE:   |           |
| EDAC INC TORONTO, ONTARIO CANADA YOUR CONNECTION TO QUALITY & SERVICE | THESE DRAWINGS AND SPECIFICATIONS ARE THE PROPERTY OF EDAC INCAND SHALL NOT BE REPRODUCED,OR COPIED OR USED AS THE BASIS FOR THE MANUFACTURE OR SALE OF APPARATUS WITHOUT WRITTEN PERMISSION. | SCALE:                            | 1:1           | SHEET 1 | OF 2      |
|                                                                       |                                                                                                                                                                                               | DRAWING                           | NUMBER        |         | ISSUE     |
|                                                                       |                                                                                                                                                                                               | 34                                | 45-ENG-MASTER |         | 1         |