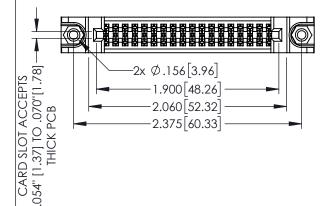

| 345/395 SERIES CARD EDGE CONNECTOR PART NUMBER: 345-036-560-288       |                                                                                                                                                                                               | ACAD REFERENCE NO. 345-ENG-MASIER |               |         |           |
|-----------------------------------------------------------------------|-----------------------------------------------------------------------------------------------------------------------------------------------------------------------------------------------|-----------------------------------|---------------|---------|-----------|
|                                                                       |                                                                                                                                                                                               | DRAWN:                            | R.STA.MONICA  | DATE:MA | Y.16/2017 |
|                                                                       |                                                                                                                                                                                               | CHECKE                            | D:            | DATE:   |           |
| EDAC INC TORONTO, ONTARIO CANADA YOUR CONNECTION TO QUALITY & SERVICE | THESE DRAWINGS AND SPECIFICATIONS ARE THE PROPERTY OF EDAC INCAND SHALL NOT BE REPRODUCED,OR COPIED OR USED AS THE BASIS FOR THE MANUFACTURE OR SALE OF APPARATUS WITHOUT WRITTEN PERMISSION. | SCALE:                            | 1:1           | SHEET 1 | OF 2      |
|                                                                       |                                                                                                                                                                                               | DRAWING                           | NUMBER        |         | ISSUE     |
|                                                                       |                                                                                                                                                                                               | 34                                | 45-ENG-MASTER |         | 1         |