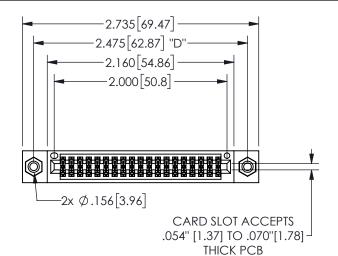

## <u>Contact Dimensions:</u> 541-Wire Wrap .025 Sq.(0.64 Sq.) - Tail LG=.750(19.05) .100 (2.54) Contact Spacing x .200 (5.08) Row Spacing

345/395 SERIES CARD EDGE CONNECTOR PART NUMBER: 345-038-541-508

EDAC INC TORONTO, ONTARIO CANADA

YOUR CONNECTION TO QUALITY & SERVICE

| JECHOTY///          |                  |       |  |  |
|---------------------|------------------|-------|--|--|
| ACAD REFERENCE NO.  | 345-ENG-MASTER   |       |  |  |
| DRAWN: R.STA.MONICA | DATE:MAY.16/2017 |       |  |  |
| CHECKED:            | DATE:            |       |  |  |
| SCALE: NTS          | SHEET 1          | OF 2  |  |  |
| DRAWING NUMBER      |                  | ISSUE |  |  |
| 345-ENG-MASTER      |                  | 1     |  |  |
|                     |                  |       |  |  |