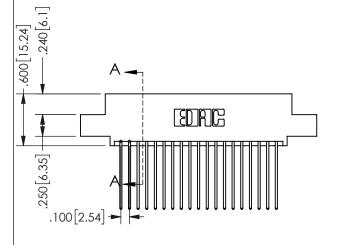

SECTION A-A

| .330[8.38] | .160[4.06]       |
|------------|------------------|
| CARD SLOT  | POINT OF TONTACT |
| .370[9.4]  |                  |

ORIGINAL 1

ISSUE NUMBER

**Contact Code 558** 

Contact Code 559

Contact Code 560

INSULATOR MATERIAL: THERMOPLASTIC POLYESTER, UL 94V-0 DAP MATERIAL AVAILABLE UPON REQUEST

CONTACT MATERIAL; COPPER ALLOY CONTACT PLATING: GOLD ON THE MATING AREA, TIN PLATING ON THE CONTACT TAILS, NICKEL UNDERPLATE

345/395 SERIES CARD EDGE CONNECTOR CONTACT CODE 555,556,558,559,560 DIMENSIONS

YOUR CONNECTION TO QUALITY & SERVICE

**EDAC INC** TORONTO, ONTARIO CANADA

THESE DRAWINGS AND SPECIFICATIONS ARE THE PROPERTY OF EDAC INC.,AND SHALL NOT BE REPRODUCED, OR COPIED OR USED AS THE BASIS FOR THE MANUFACTURE OR SALE OF APPARATUS WITHOUT WRITTEN PERMISSION.