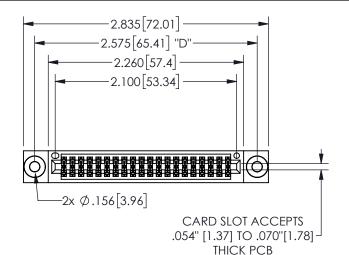

THIS IS A C.A.D. GENERATED DRAWING DO NOT MAKE MANUAL REVISIONS TO MASTER.

ISSUE NUMBER

ORIGINAL

<u>Contact Dimensions:</u>
523-P.C. Tail .025 Sq.(0.64 Sq.) - Tail LG=.390(9.91)
.100 (2.54) Contact Spacing x .200 (5.08) Row Spacing

.160 4.06 .330[8.38] POINT OF CARD SLOT CONTACT .370 9.4

## SECTION A-A

345/395 SERIES CARD EDGE CONNECTOR PART NUMBER: 345-040-523-803

**EDAC INC** TORONTO, ONTARIO CANADA

THESE DRAWINGS AND SPECIFICATIONS ARE THE PROPERTY OF EDAC INC.,AND SHALL NOT BE REPRODUCED, OR COPIED OR USED AS THE BASIS FOR THE MANUFACTURE OR SALE OF APPARATUS WITHOUT WRITTEN PERMISSION.