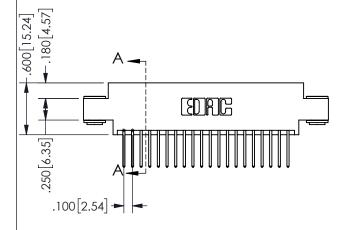

ORIGINAL 1

ISSUE NUMBER

**Contact Code 558** 

Contact Code 559

**Contact Code 560** 

INSULATOR MATERIAL: THERMOPLASTIC POLYESTER, UL 94V-0 DAP MATERIAL AVAILABLE UPON REQUEST

CONTACT MATERIAL; COPPER ALLOY CONTACT PLATING: GOLD ON THE MATING AREA, TIN PLATING ON THE CONTACT TAILS, NICKEL UNDERPLATE

345/395 SERIES CARD EDGE CONNECTOR CONTACT CODE 555,556,558,559,560 DIMENSIONS

YOUR CONNECTION TO QUALITY & SERVICE

**EDAC INC** TORONTO, ONTARIO CANADA

THESE DRAWINGS AND SPECIFICATIONS ARE THE PROPERTY OF EDAC INC.,AND SHALL NOT BE REPRODUCED, OR COPIED OR USED AS THE BASIS FOR THE MANUFACTURE OR SALE OF APPARATUS WITHOUT WRITTEN PERMISSION.