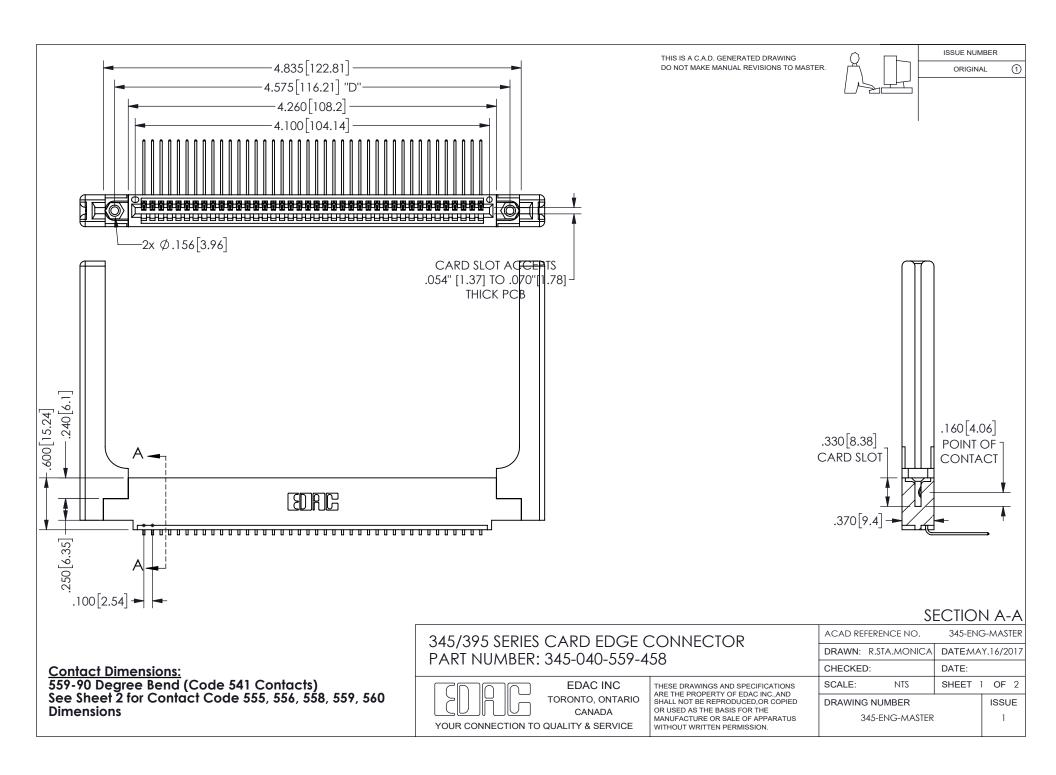

ISSUE NUMBER ORIGINAL

1









**Contact Code 558** 

Contact Code 559

Contact Code 560

INSULATOR MATERIAL: THERMOPLASTIC POLYESTER, UL 94V-0 DAP MATERIAL AVAILABLE UPON REQUEST

CONTACT MATERIAL; COPPER ALLOY

CONTACT PLATING: GOLD ON THE MATING AREA, TIN PLATING ON THE CONTACT TAILS, NICKEL UNDERPLATE

## 345/395 SERIES CARD EDGE CONNECTOR CONTACT CODE 555,556,558,559,560 DIMENSIONS

YOUR CONNECTION TO QUALITY & SERVICE

**EDAC INC** TORONTO, ONTARIO CANADA

THESE DRAWINGS AND SPECIFICATIONS ARE THE PROPERTY OF EDAC INC.,AND SHALL NOT BE REPRODUCED, OR COPIED OR USED AS THE BASIS FOR THE MANUFACTURE OR SALE OF APPARATUS WITHOUT WRITTEN PERMISSION.

| ACAD REFERENCE NO.  | 345-ENG-MASTER   |
|---------------------|------------------|
| DRAWN: R.STA.MONICA | DATE:MAY.16/2017 |
| C