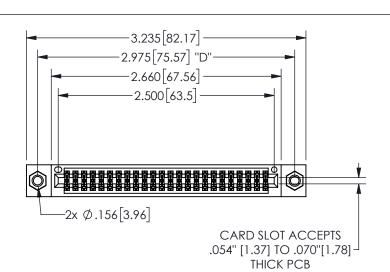

THIS IS A C.A.D. GENERATED DRAWING DO NOT MAKE MANUAL REVISIONS TO MASTER.

ISSUE NUMBER

ORIGINAL

1

.160[4.06] .330[8.38] POINT OF CARD SLOT CONTACT .370 9.4 .200 [5.08] -

## -.180[4.57] .600[15.24] EDRG .250[6.35] .100[2.54]

<u>Contact Dimensions:</u> 500-Wire Hole .050x.025(1.27x0.64) - Tail LG=.260(6.60) .100 (2.54) Contact Spacing x .200 (5.08) Row Spacing

| 345/395 SERIES | CARD EDGE CONNECTOR |
|----------------|---------------------|
| PART NUMBER:   | 345-048-500-807     |