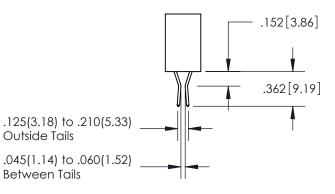

ISSUE NUMBER ORIGINAL

1

**Contact Code 558** 

**Contact Code 559** 

Contact Code 560

- INSULATOR MATERIAL: THERMOPLASTIC POLYESTER, UL 94V-0
- DAP MATERIAL AVAILABLE UPON REQUEST
- CONTACT MATERIAL; COPPER ALLOY