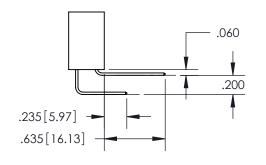

ISSUE NUMBER ORIGINAL

1

**Contact Code 558** 

**Contact Code 559** 

Contact Code 560

- INSULATOR MATERIAL: THERMOPLASTIC POLYESTER, UL 94V-0
- DAP MATERIAL AVAILABLE UPON REQUEST
- CONTACT MATERIAL; COPPER ALLOY