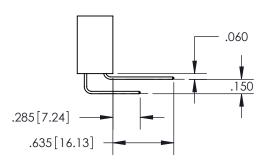

ISSUE NUMBER ORIGINAL

1

**Contact Code 558** 

**Contact Code 559** 

Contact Code 560

- INSULATOR MATERIAL: THERMOPLASTIC POLYESTER, UL 94V-0
- DAP MATERIAL AVAILABLE UPON REQUEST
- CONTACT MATERIAL; COPPER ALLOY