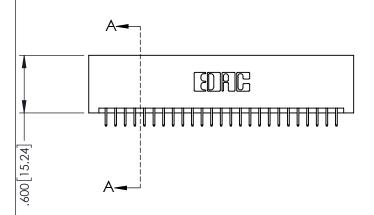

<u>Contact Dimensions:</u>
525-P.C. Tail .018 Sq.(0.46 Sq.) - Tail LG=.150(3.81)
.100 (2.54) Contact Spacing x .200 (5.08) Row Spacing

THIS IS A C.A.D. GENERATED DRAWING DO NOT MAKE MANUAL REVISIONS TO MAS

1220E NOMBER

ORIGINAL

1

345/395 SERIES CARD EDGE CONNECTOR PART NUMBER: 345-050-525-201

EDAC INC
TORONTO, ONTARIO
CANADA
YOUR CONNECTION TO QUALITY & SERVICE

THESE DRAWINGS AND SPECIFICATIONS ARE THE PROPERTY OF EDAC INC. AND SHALL NOT BE REPRODUCED,OR COPIED OR USED AS THE BASIS FOR THE MANUFACTURE OR SALE OF APPARATUS WITHOUT WRITTEN PERMISSION.