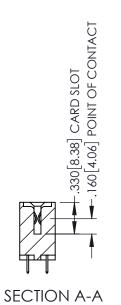

<u>Contact Dimensions:</u>
525-P.C. Tail .018 Sq.(0.46 Sq.) - Tail LG=.150(3.81)
.100 (2.54) Contact Spacing x .200 (5.08) Row Spacing

THIS IS A C.A.D. GENERATED DRAWING DO NOT MAKE MANUAL REVISIONS TO MAS

1220E NOMBER

ORIGINAL

1

345/395 SERIES CARD EDGE CONNECTOR PART NUMBER: 345-050-525-201

EDAC INC
TORONTO, ONTARIO
CANADA
YOUR CONNECTION TO QUALITY & SERVICE

THESE DRAWINGS AND SPECIFICATIONS ARE THE PROPERTY OF EDAC INC. AND SHALL NOT BE REPRODUCED,OR COPIED OR USED AS THE BASIS FOR THE MANUFACTURE OR SALE OF APPARATUS WITHOUT WRITTEN PERMISSION.