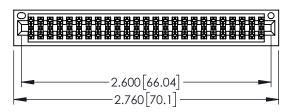

<u>Contact Dimensions:</u>
525-P.C. Tail .018 Sq.(0.46 Sq.) - Tail LG=.150(3.81)
.100 (2.54) Contact Spacing x .200 (5.08) Row Spacing

THIS IS A C.A.D. GENERATED DRAWING DO NOT MAKE MANUAL REVISIONS TO MAS

1220E NOMBER

ORIGINAL

1

345/395 SERIES CARD EDGE CONNECTOR PART NUMBER: 345-050-525-201

EDAC INC
TORONTO, ONTARIO
CANADA
YOUR CONNECTION TO QUALITY & SERVICE

THESE DRAWINGS AND SPECIFICATIONS ARE THE PROPERTY OF EDAC INC. AND SHALL NOT BE REPRODUCED,OR COPIED OR USED AS THE BASIS FOR THE MANUFACTURE OR SALE OF APPARATUS WITHOUT WRITTEN PERMISSION.