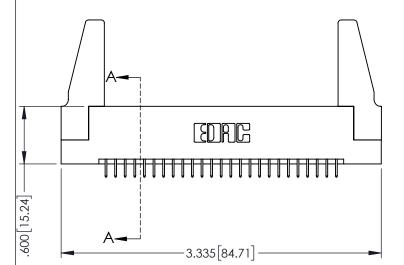

<u>Contact Dimensions:</u>
525-P.C. Tail .018 Sq.(0.46 Sq.) - Tail LG=.150(3.81)
.100 (2.54) Contact Spacing x .200 (5.08) Row Spacing

345/395 SERIES CARD EDGE CONNECTOR PART NUMBER: 345-050-525-288

YOUR CONNECTION TO QUALITY & SERVICE

ACAD REFERENCE NO. 345-ENG-MASTER

INSULATOR MATERIAL: THERMOPLASTIC PBT BLACK, UL 94V-0

CONTACT MATERIAL; COPPER TIN ALLOY CONTACT PLATING: GOLD ON THE MATING AREA, TIN PLATING ON THE CONTACT TAILS, NICKEL UNDERPLATE