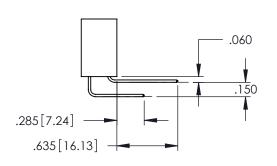

.160[4.06] POINT OF CONTACT CARD SLOT 330 [8.38]

**SECTION A-A** 

.107 [2.72] .082 [2.08] .157 [4] .232 [5.89] .125(3.18) to .210(5.33) .125(3.18) to .210(5.33) Outside Tails Outside Tails .045(1.14) to .060(1.52) .045(1.14) to .060(1.52) Between Tails Between Tails **Contact Code 555 Contact Code 556** 

**Contact Code 558** 

**Contact Code 559** 

**Contact Code 560** 

INSULATOR MATERIAL: THERMOPLASTIC POLYESTER, UL 94V-0 DAP MATERIAL AVAILABLE UPON REQUEST

CONTACT MATERIAL; COPPER ALLOY CONTACT PLATING: GOLD ON THE MATING AREA, TIN PLATING ON THE CONTACT TAILS, NICKEL UNDERPLATE