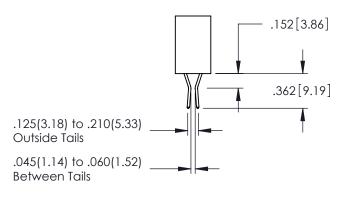

.160[4.06] POINT OF CONTACT CARD SLOT 330 [8.38]

**SECTION A-A** 

.107 [2.72] .082 [2.08] .157 [4] .232 [5.89] .125(3.18) to .210(5.33) .125(3.18) to .210(5.33) Outside Tails Outside Tails .045(1.14) to .060(1.52) .045(1.14) to .060(1.52) Between Tails Between Tails **Contact Code 555 Contact Code 556** 