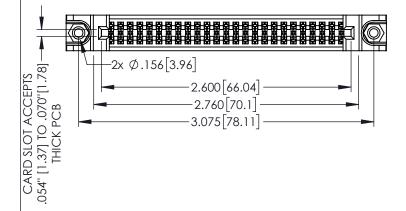

<u>Contact Dimensions:</u>
525-P.C. Tail .018 Sq.(0.46 Sq.) - Tail LG=.150(3.81)
.100 (2.54) Contact Spacing x .200 (5.08) Row Spacing

345/395 SERIES CARD EDGE CONNECTOR PART NUMBER: 345-050-525-288

YOUR CONNECTION TO QUALITY & SERVICE

ACAD REFERENCE NO. 345-ENG-MASTER

INSULATOR MATERIAL: THERMOPLASTIC PBT BLACK, UL 94V-0

CONTACT MATERIAL; COPPER TIN ALLOY CONTACT PLATING: GOLD ON THE MATING AREA, TIN PLATING ON THE CONTACT TAILS, NICKEL UNDERPLATE