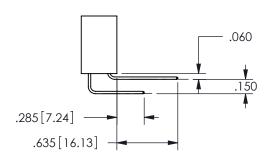

## .240[6.1] .600[15.24] 250 [6.35] .100[2.54]

<u>Contact Dimensions:</u>
559-90 Degree Bend (Code 541 Contacts)
See Sheet 2 for Contact Code 555, 556, 558, 559, 560 **Dimensions** 

345/395 SERIES CARD EDGE CONNECTOR PART NUMBER: 345-056-559-504

SECTION A-A

ISSUE NUMBER ORIGINAL

1

**Contact Code 558** 

Contact Code 559

**Contact Code 560** 

INSULATOR MATERIAL: THERMOPLASTIC POLYESTER, UL 94V-0

DAP MATERIAL AVAILABLE UPON REQUEST

CONTACT MATERIAL; COPPER ALLOY

CONTACT PLATING: GOLD ON THE MATING AREA, TIN PLATING ON THE CONTACT TAILS, NICKEL UNDERPLATE

345/395 SERIES CARD EDGE CONNECTOR CONTACT CODE 555,556,558,559,560 DIMENSIONS