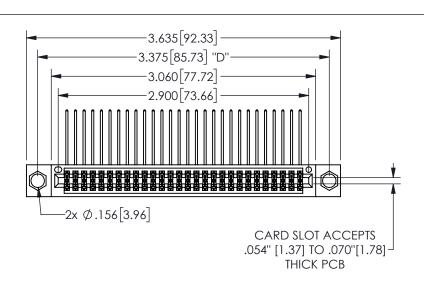

THIS IS A C.A.D. GENERATED DRAWING DO NOT MAKE MANUAL REVISIONS TO MASTER.

ISSUE NUMBER

ORIGINAL

1

.160 4.06 .330[8.38] POINT OF CARD SLOT CONTACT .370 9.4 .150[3.81]

## .240[6.1] .600[15.24] 250 [6.35] .100[2.54]

<u>Contact Dimensions:</u>
559-90 Degree Bend (Code 541 Contacts)
See Sheet 2 for Contact Code 555, 556, 558, 559, 560 **Dimensions** 

345/395 SERIES CARD EDGE CONNECTOR PART NUMBER: 345-056-559-504