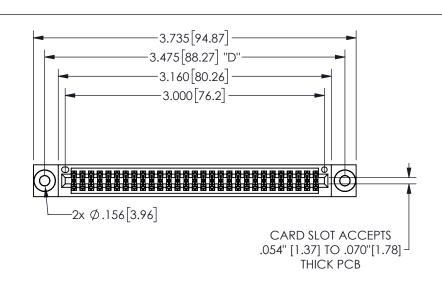

345/395 SERIES CARD EDGE CONNECTOR PART NUMBER: 345-058-540-803

YOUR CONNECTION TO QUALITY & SERVICE

**EDAC INC** TORONTO, ONTARIO CANADA

THESE DRAWINGS AND SPECIFICATIONS ARE THE PROPERTY OF EDAC INC.,AND SHALL NOT BE REPRODUCED,OR COPIED OR USED AS THE BASIS FOR THE MANUFACTURE OR SALE OF APPARATUS WITHOUT WRITTEN PERMISSION.

| SE       |               | ECTIO          | N A-A     |
|----------|---------------|----------------|-----------|
| ACAD REF | ERENCE NO.    | 345-ENG-MASTER |           |
| DRAWN:   | R.STA.MONICA  | DATEMA         | Y.16/2017 |
| CHECKED  | ):            | DATE:          |           |
| SCALE:   | NTS           | SHEET          | OF 2      |
| DRAWING  | NUMBER        |                | ISSUE     |
| 34       | 45-ENG-MASTER |                | 1         |