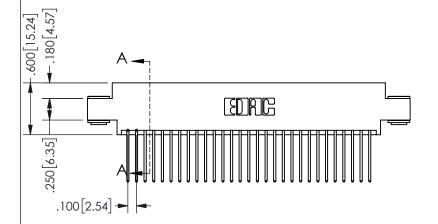

THIS IS A C.A.D. GENERATED DRAWING DO NOT MAKE MANUAL REVISIONS TO MASTER.

ISSUE NUMBER

1

ORIGINAL

.160 4.06 .330[8.38] POINT OF CARD SLOT CONTACT .370 9.4

<u>Contact Dimensions:</u>
540-Wire Wrap .025 Sq.(0.64 Sq.) - Tail LG=.560(14.22)
.100 (2.54) Contact Spacing x .200 (5.08) Row Spacing

ISSUE NUMBER ORIGINAL

1

**Contact Code 558** 

Contact Code 559

**Contact Code 560** 

INSULATOR MATERIAL: THERMOPLASTIC POLYESTER, UL 94V-0 DAP MATERIAL AVAILABLE UPON REQUEST

CONTACT MATERIAL; COPPER ALLOY

CONTACT PLATING: GOLD ON THE MATING AREA, TIN PLATING ON THE CONTACT TAILS, NICKEL UNDERPLATE

## 345/395 SERIES CARD EDGE CONNECTOR CONTACT CODE 555,556,558,559,560 DIMENSIONS

YOUR CONNECTION TO QUALITY & SERVICE

**EDAC INC** TORONTO, ONTARIO CANADA

THESE DRAWINGS AND SPECIFICATIONS ARE THE PROPERTY OF EDAC INC.,AND SHALL NOT BE REPRODUCED, OR COPIED OR USED AS THE BASIS FOR THE MANUFACTURE OR SALE OF APPARATUS WITHOUT WRITTEN PERMISSION.