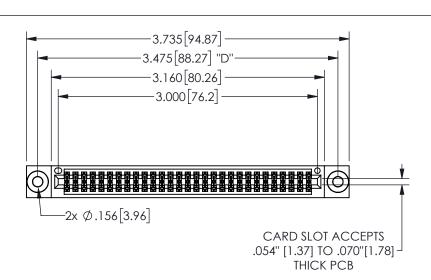

## 345/395 SERIES CARD EDGE CONNECTOR PART NUMBER: 345-058-544-803

YOUR CONNECTION TO QUALITY & SERVICE

**EDAC INC** TORONTO, ONTARIO CANADA

THESE DRAWINGS AND SPECIFICATIONS ARE THE PROPERTY OF EDAC INC.,AND SHALL NOT BE REPRODUCED,OR COPIED OR USED AS THE BASIS FOR THE MANUFACTURE OR SALE OF APPARATUS WITHOUT WRITTEN PERMISSION.

.100 (2.54) Contact Spacing x .200 (5.08) Row Spacing