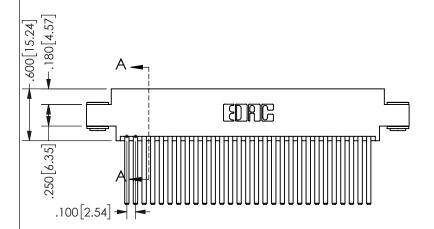

SECTION A-A

ISSUE NUMBER ORIGINAL

1

**Contact Code 558** 

Contact Code 559

**Contact Code 560** 

INSULATOR MATERIAL: THERMOPLASTIC POLYESTER, UL 94V-0 DAP MATERIAL AVAILABLE UPON REQUEST

CONTACT MATERIAL; COPPER ALLOY

CONTACT PLATING: GOLD ON THE MATING AREA, TIN PLATING ON THE CONTACT TAILS, NICKEL UNDERPLATE

## 345/395 SERIES CARD EDGE CONNECTOR CONTACT CODE 555,556,558,559,560 DIMENSIONS

YOUR CONNECTION TO QUALITY & SERVICE

**EDAC INC** TORONTO, ONTARIO CANADA

THESE DRAWINGS AND SPECIFICATIONS ARE THE PROPERTY OF EDAC INC.,AND SHALL NOT BE REPRODUCED, OR COPIED OR USED AS THE BASIS FOR THE MANUFACTURE OR SALE OF APPARATUS WITHOUT WRITTEN PERMISSION.