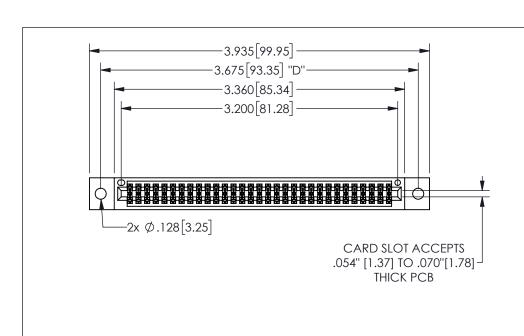

345/395 SERIES CARD EDGE CONNECTOR PART NUMBER: 345-062-520-802

YOUR CONNECTION TO QUALITY & SERVICE

**EDAC INC** TORONTO, ONTARIO CANADA

THESE DRAWINGS AND SPECIFICATIONS ARE THE PROPERTY OF EDAC INC.,AND SHALL NOT BE REPRODUCED, OR COPIED OR USED AS THE BASIS FOR THE MANUFACTURE OR SALE OF APPARATUS WITHOUT WRITTEN PERMISSION.