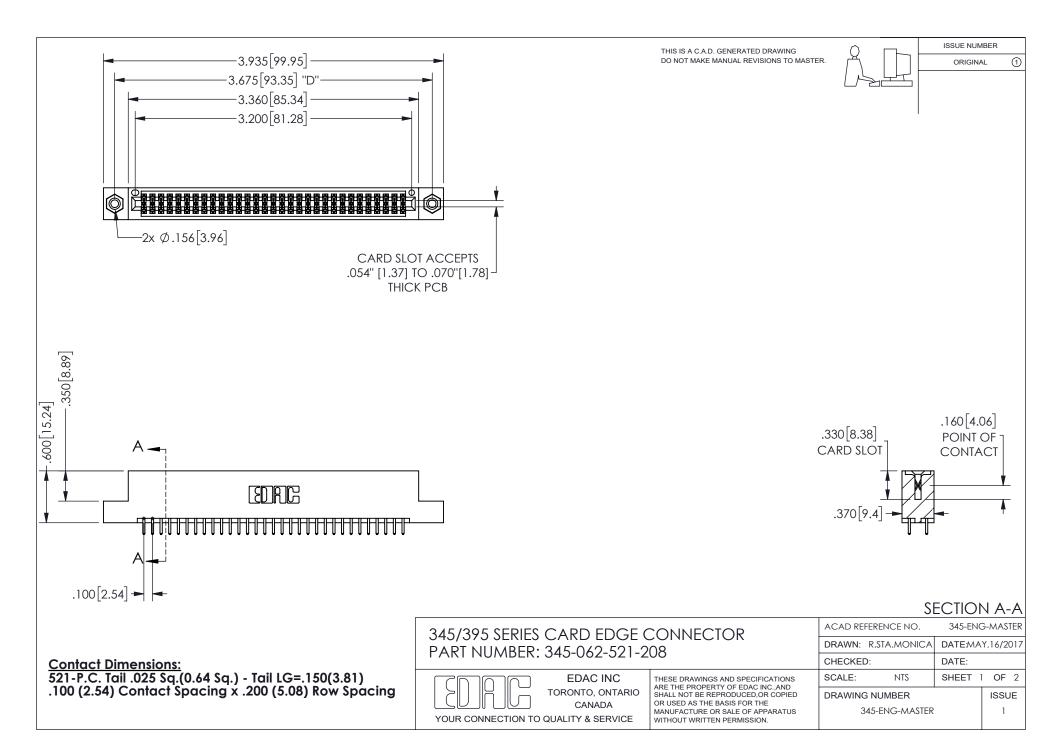

ISSUE NUMBER ORIGINAL

1









**Contact Code 558** 

Contact Code 559

Contact Code 560

INSULATOR MATERIAL: THERMOPLASTIC POLYESTER, UL 94V-0 DAP MATERIAL AVAILABLE UPON REQUEST

CONTACT MATERIAL; COPPER ALLOY

CONTACT PLATING: GOLD ON THE MATING AREA, TIN PLATING ON THE CONTACT TAILS, NICKEL UNDERPLATE

## 345/395 SERIES CARD EDGE CONNECTOR CONTACT CODE 555,556,558,559,560 DIMENSIONS

YOUR CONNECTION TO QUALITY & SERVICE

**EDAC INC** TORONTO, ONTARIO CANADA

THESE DRAWINGS AND SPECIFICATIONS ARE THE PROPERTY OF EDAC INC.,AND SHALL NOT BE REPRODUCED, OR COPIED OR USED AS THE BASIS FOR THE MANUFACTURE OR SALE OF APPARATUS WITHOUT WRITTEN PERMISSION.

| ACAD REFERENCE NO.  | 345-ENG-MASTER   |
|---------------------|------------------|
| DRAWN: R.STA.MONICA | DATE:MAY.16/2017 |
| C