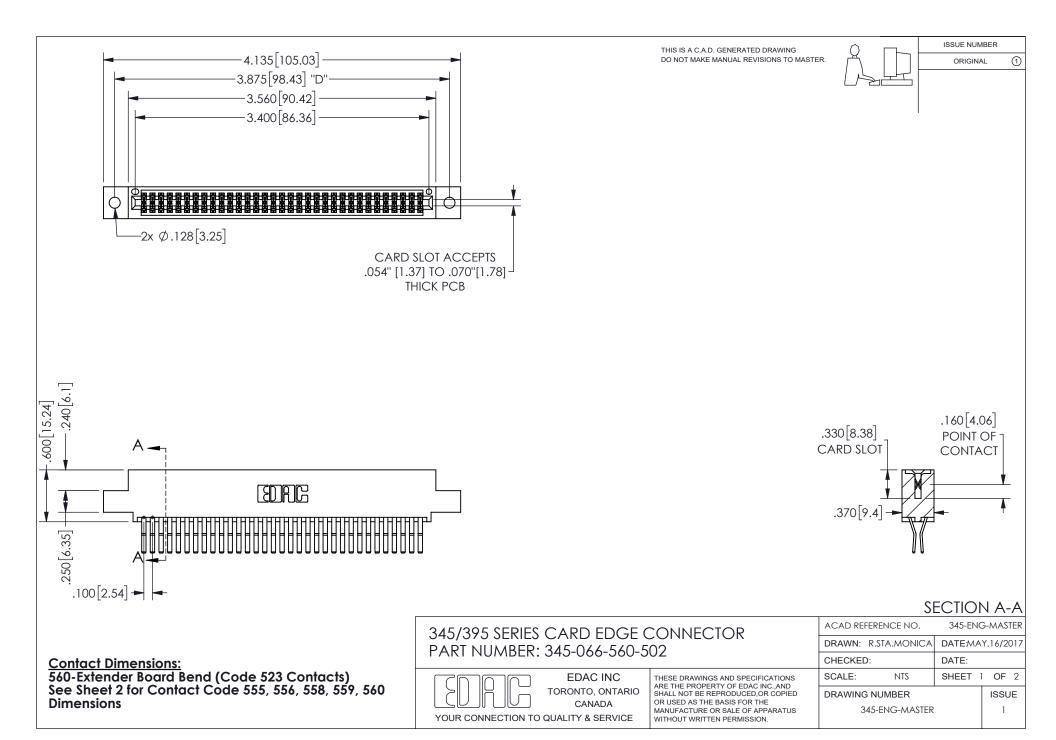

ISSUE NUMBER ORIGINAL

1

**Contact Code 558** 

Contact Code 559

Contact Code 560

INSULATOR MATERIAL: THERMOPLASTIC POLYESTER, UL 94V-0 DAP MATERIAL AVAILABLE UPON REQUEST

CONTACT MATERIAL; COPPER ALLOY

CONTACT PLATING: GOLD ON THE MATING AREA, TIN PLATING ON THE CONTACT TAILS, NICKEL UNDERPLATE