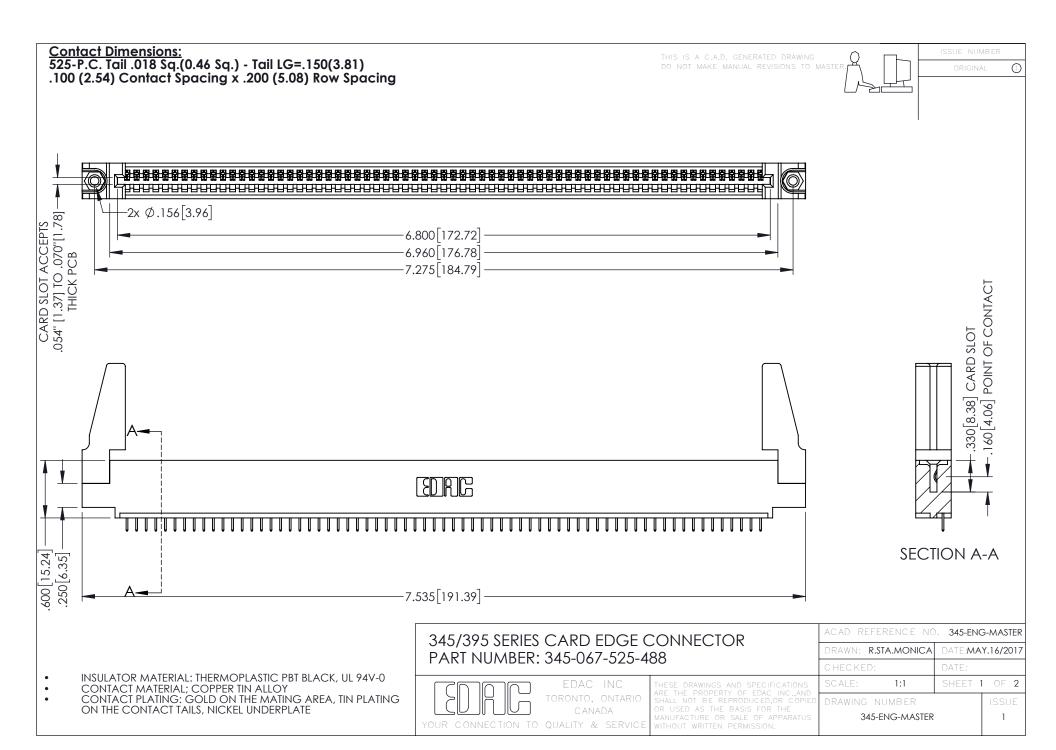

## 345/395 SERIES CARD EDGE CONNECTOR CONTACT CODE 555,556,558,559,560 DIMENSIONS

YOUR CONNECTION TO QUALITY & SERVICE

|    | ACAD REFERENCE NO. 345-ENG-MASTER |                  |
|----|-----------------------------------|------------------|
| 3  | DRAWN: R.STA.MONICA               | DATE:MAY.16/2017 |
|    | CHECKED:                          | DATE:            |
| ,  | SCALE: 1:1                        | SHEET 2 OF 2     |
| ΞD | DRAWING NUMBER                    | ISSUE            |