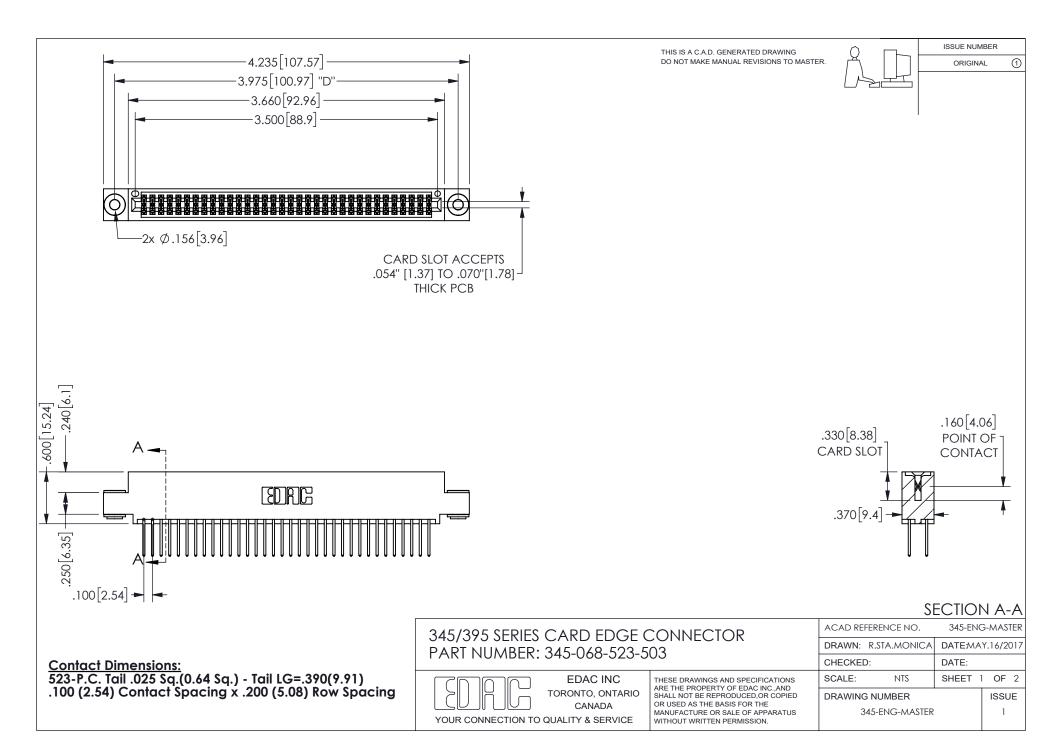

ISSUE NUMBER ORIGINAL

1









**Contact Code 558** 

Contact Code 559

Contact Code 560

INSULATOR MATERIAL: THERMOPLASTIC POLYESTER, UL 94V-0 DAP MATERIAL AVAILABLE UPON REQUEST

CONTACT MATERIAL; COPPER ALLOY

CONTACT PLATING: GOLD ON THE MATING AREA, TIN PLATING ON THE CONTACT TAILS, NICKEL UNDERPLATE

## 345/395 SERIES CARD EDGE CONNECTOR CONTACT CODE 555,556,558,559,560 DIMENSIONS

YOUR CONNECTION TO QUALITY & SERVICE

**EDAC INC** TORONTO, ONTARIO CANADA

THESE DRAWINGS AND SPECIFICATIONS ARE THE PROPERTY OF EDAC INC.,AND SHALL NOT BE REPRODUCED, OR COPIED OR USED AS THE BASIS FOR THE MANUFACTURE OR SALE OF APPARATUS WITHOUT WRITTEN PERMISSION.

| ACAD REFERENCE NO.  | 345-ENG-MASTER   |
|---------------------|------------------|
| DRAWN: R.STA.MONICA | DATE:MAY.16/2017 |
| C