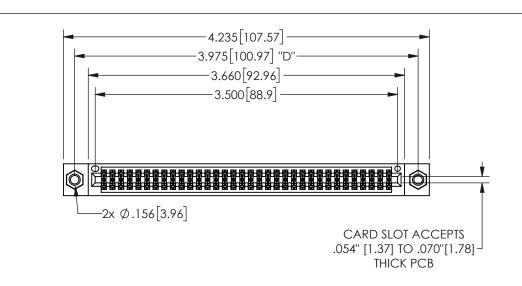

345/395 SERIES CARD EDGE CONNECTOR PART NUMBER: 345-068-541-207

YOUR CONNECTION TO QUALITY & SERVICE

**EDAC INC** TORONTO, ONTARIO CANADA

THESE DRAWINGS AND SPECIFICATIONS ARE THE PROPERTY OF EDAC INC.,AND SHALL NOT BE REPRODUCED,OR COPIED OR USED AS THE BASIS FOR THE MANUFACTURE OR SALE OF APPARATUS WITHOUT WRITTEN PERMISSION.

| ACAD REFERENCE NO.  |        | 345-ENG-MASTER   |       |
|---------------------|--------|------------------|-------|
| DRAWN: R.STA.MONICA |        | DATE:MAY.16/2017 |       |
| CHECKED:            |        | DATE:            |       |
| SCALE:              | NTS    | SHEET            | OF 2  |
| DRAWING             | NUMBER |                  | ISSUE |
| 345-ENG-MASTER      |        |                  | 1     |