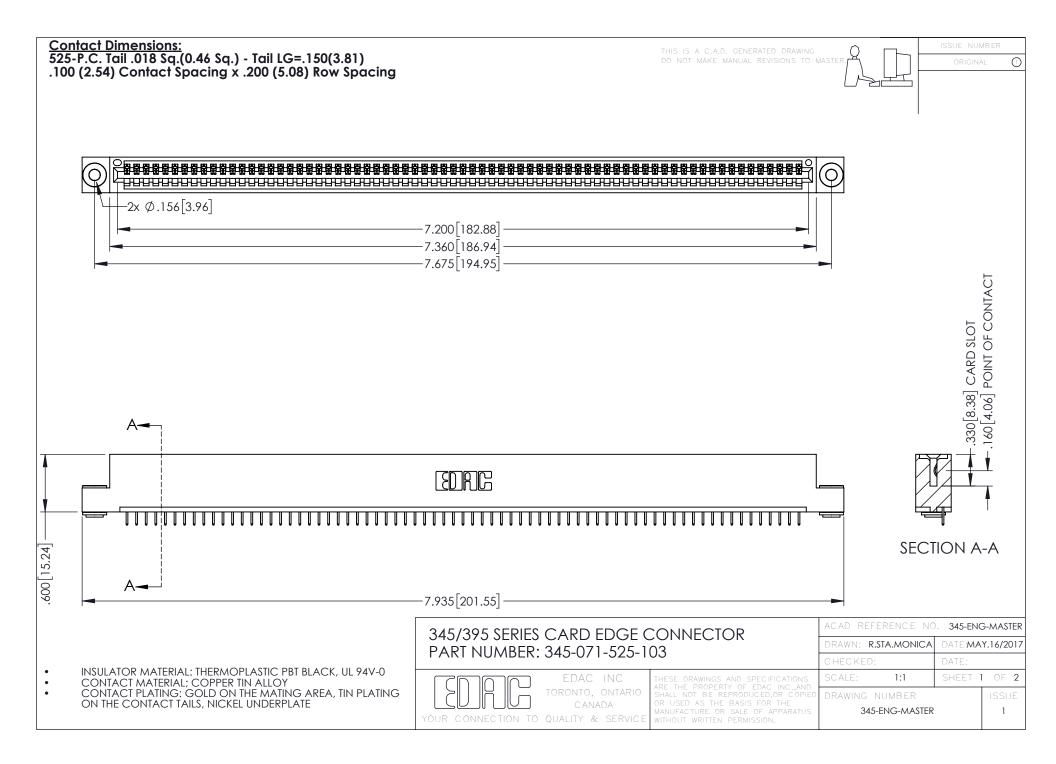

## 345/395 SERIES CARD EDGE CONNECTOR CONTACT CODE 555,556,558,559,560 DIMENSIONS

YOUR CONNECTION TO QUALITY & SERVICE

|    | ACAD REFERENCE NO. 345-ENG-MASTER |                  |
|----|-----------------------------------|------------------|
| 3  | DRAWN: R.STA.MONICA               | DATE:MAY.16/2017 |
|    | CHECKED:                          | DATE:            |
| ,  | SCALE: 1:1                        | SHEET 2 OF 2     |
| ΞD | DRAWING NUMBER                    | ISSUE            |