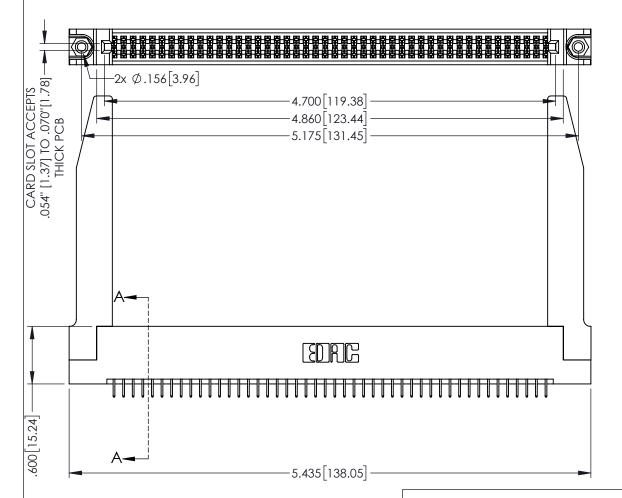

<u>Contact Dimensions:</u>
525-P.C. Tail .018 Sq.(0.46 Sq.) - Tail LG=.150(3.81)
.100 (2.54) Contact Spacing x .200 (5.08) Row Spacing

1

.160[4.06] POINT OF CONTACT CARD SLOT 330[8.38] **SECTION A-A** 

INSULATOR MATERIAL: THERMOPLASTIC PBT BLACK, UL 94V-0

CONTACT MATERIAL; COPPER TIN ALLOY

CONTACT PLATING: GOLD ON THE MATING AREA, TIN PLATING ON THE CONTACT TAILS, NICKEL UNDERPLATE

| 345/395 SERIES CARD EDGE CONNECTOR |
|------------------------------------|
| PART NUMBER: 345-092-525-278       |

| ACAD REFERENCE NO. 345-ENG-MASTER |                               |       |  |
|-----------------------------------|-------------------------------|-------|--|
| DRAWN: R.STA.MONICA               | R.STA.MONICA DATE:MAY.16/2017 |       |  |
| CHECKED:                          | DATE:                         |       |  |
| SCALE: 1:1                        | SHEET 1                       | OF 2  |  |
| DRAWING NUMBER                    |                               | ISSUE |  |
| 345-ENG-MASTER                    |                               | 1     |  |