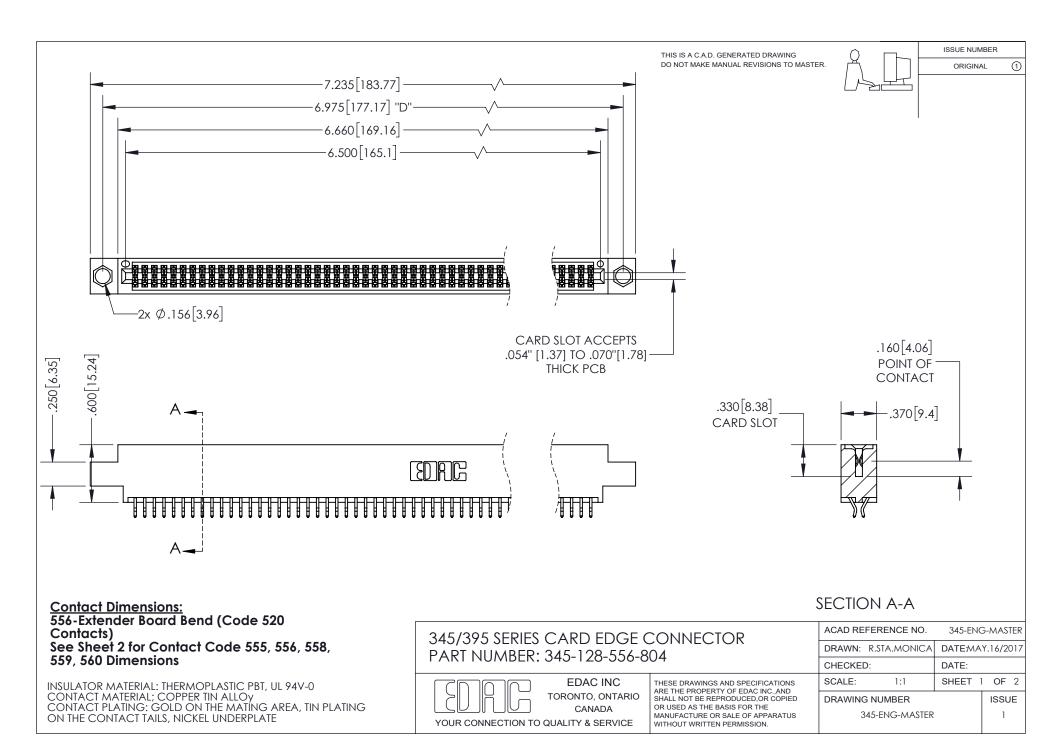

ISSUE NUMBER ORIGINAL

1

**Contact Code 558** 

**Contact Code 559** 

Contact Code 560

- INSULATOR MATERIAL: THERMOPLASTIC POLYESTER, UL 94V-0
- DAP MATERIAL AVAILABLE UPON REQUEST
- CONTACT MATERIAL; COPPER ALLOY
  - CONTACT PLATING: GOLD ON THE MATING AREA, TIN PLATING ON THE CONTACT TAILS, NICKEL UNDERPLATE

\*FOR ALL OTHER SPECIFICATIONS REFER TO SHEET 3\*

## 345/395 SERIES CARD EDGE CONNECTOR CONTACT CODE 555,556,558,559,560 DIMENSIONS

**EDAC INC** TORONTO, ONTARIO CANADA

THESE DRAWINGS AND SPECIFICATIONS ARE THE PROPERTY OF EDAC INC.,AND SHALL NOT BE REPRODUCED, OR COPIED OR USED AS THE BASIS FOR THE MANUFACTURE OR SALE OF APPARATUS WITHOUT WRITTEN PERMISSION.