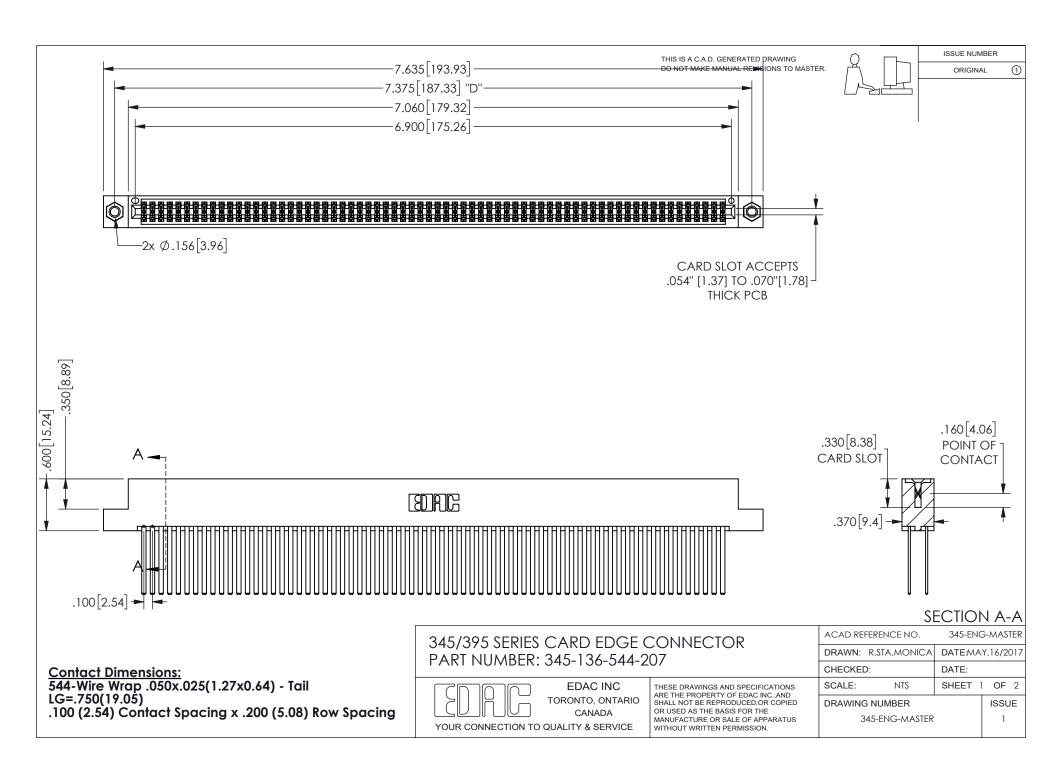

ORIGINAL 1

ISSUE NUMBER









**Contact Code 558** 

Contact Code 559

Contact Code 560

- INSULATOR MATERIAL: THERMOPLASTIC POLYESTER, UL 94V-0 DAP MATERIAL AVAILABLE UPON REQUEST

CONTACT MATERIAL; COPPER ALLOY CONTACT PLATING: GOLD ON THE MATING AREA, TIN PLATING ON THE CONTACT TAILS, NICKEL UNDERPLATE

## 345/395 SERIES CARD EDGE CONNECTOR CONTACT CODE 555,556,558,559,560 DIMENSIONS

YOUR CONNECTION TO QUALITY & SERVICE

**EDAC INC** TORONTO, ONTARIO CANADA

THESE DRAWINGS AND SPECIFICATIONS ARE THE PROPERTY OF EDAC INC.,AND SHALL NOT BE REPRODUCED, OR COPIED OR USED AS THE BASIS FOR THE MANUFACTURE OR SALE OF APPARATUS WITHOUT WRITTEN PERMISSION.

| ACAD REFERENCE NO.  | 345-ENG-MASTER   |
|---------------------|------------------|
| DRAWN: R.STA.MONICA | DATE:MAY.16/2017 |
|