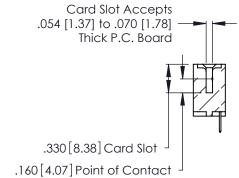

<u>Contact Dimensions:</u>
520-P.C. Tail .030x.018 (0.76x0.46) - Tail LG. = .175 (4.45) .125 (3.18) Contact Spacing x .250 (6.35) Row Spacing

- INSULATOR MATERIAL: THERMOPLASTIC POLYESTER, UL 94V-0 CONTACT MATERIAL; COPPER, NICKEL, TIN ALLOY CA-725
- CONTACT PLATING: GOLD ON THE MATING AREA, TIN-LEAD ON THE CONTACT TAILS, NICKEL UNDERPLATE