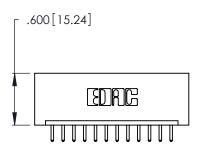

**Contact Code 560** 

INSULATOR MATERIAL: THERMOPLASTIC POLYESTER, UL 94V-0 CONTACT MATERIAL; COPPER, NICKEL, TIN ALLOY CA-725 CONTACT PLATING: GOLD ON THE MATING AREA, TIN-LEAD ON THE CONTACT TAILS, NICKEL UNDERPLATE

346/396 SERIES CARD EDGE CONNECTOR CONTACT CODE 555,556,558,559,560 DIMENSIONS

YOUR CONNECTION TO QUALITY & SERVICE

**EDAC INC** TORONTO, ONTARIO CANADA

THESE DRAWINGS AND SPECIFICATIONS ARE THE PROPERTY OF EDAC INC.,AND SHALL NOT BE REPRODUCED, OR COPIED OR USED AS THE BASIS FOR THE MANUFACTURE OR SALE OF APPARATUS WITHOUT WRITTEN PERMISSION.