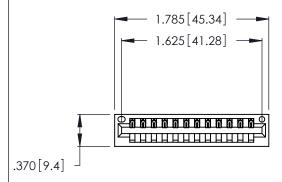

<u>Contact Dimensions:</u>
520-P.C. Tail .030x.018 (0.76x0.46) - Tail LG. = .175 (4.45) .125 (3.18) Contact Spacing x .250 (6.35) Row Spacing

- INSULATOR MATERIAL: THERMOPLASTIC POLYESTER, UL 94V-0 CONTACT MATERIAL; COPPER, NICKEL, TIN ALLOY CA-725
- CONTACT PLATING: GOLD ON THE MATING AREA, TIN-LEAD ON THE CONTACT TAILS, NICKEL UNDERPLATE

THIS IS A C.A.D. GENERATED DRAWING DO NOT MAKE MANUAL REVISIONS TO MASTER.

| 346/396 SERIES CARD EDGE CONNECTOR |
|------------------------------------|
| PART NUMBER: 346-012-520-101       |

**EDAC INC** TORONTO, ONTARIO CANADA