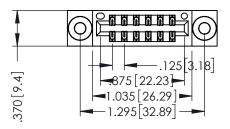

346/396 SERIES CARD EDGE CONNECTOR PART NUMBER: 346-012-541-803

YOUR CONNECTION TO QUALITY & SERVICE

**EDAC INC** TORONTO, ONTARIO CANADA

THESE DRAWINGS AND SPECIFICATIONS ARE THE PROPERTY OF EDAC INC.,AND SHALL NOT BE REPRODUCED,OR COPIED OR USED AS THE BASIS FOR THE MANUFACTURE OR SALE OF APPARATUS WITHOUT WRITTEN PERMISSION.

THIS IS A C.A.D. GENERATED DRAWING DO NOT MAKE MANUAL REVISIONS TO MASTER.

ISSUE NUMBER

ORIGINAL

1

IBULATOR MATERIAL: THERMOPLASTIC POLYESTER, UL 94V-0 CONTACT MATERIAL; COPPER, NICKEL, TIN\_ALLOY CA-725 CONTACT PLATING: GOLD ON THE MATING AREA, TIN-LEAD ON THE CONTACT TAILS, NICKEL UNDERPLATE