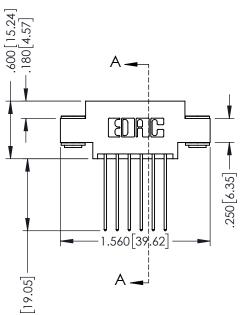

## 346/396 SERIES CARD EDGE CONNECTOR CONTACT CODE 555,556,558,559,560 DIMENSIONS

YOUR CONNECTION TO QUALITY & SERVICE

**EDAC INC** TORONTO, ONTARIO CANADA

THESE DRAWINGS AND SPECIFICATIONS ARE THE PROPERTY OF EDAC INC.,AND SHALL NOT BE REPRODUCED, OR COPIED OR USED AS THE BASIS FOR THE MANUFACTURE OR SALE OF APPARATUS WITHOUT WRITTEN PERMISSION.

346-ENG-MASTER

.330 [8.38] Slot Depth .160 [4.06] Point of Contact

ISSUE NUMBER ORIGINAL 1

## **Contact Code 555**

## **Contact Code 556**

INSULATOR MATERIAL: THERMOPLASTIC POLYESTER, UL 94V-0 CONTACT MATERIAL; COPPER, NICKEL, TIN ALLOY CA-725 CONTACT PLATING: GOLD ON THE MATING AREA, TIN-LEAD

ON THE CONTACT TAILS, NICKEL UNDERPLATE