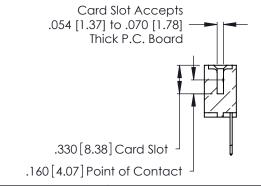

THIS IS A C.A.D. GENERATED DRAWING DO NOT MAKE MANUAL REVISIONS TO MASTER.

ISSUE NUMBER

ORIGINAL

1

**Contact Code 555** 

Contact Code 556

**Contact Code 558** 

**Contact Code 559** 

**Contact Code 560** 

INSULATOR MATERIAL: THERMOPLASTIC POLYESTER, UL 94V-0 CONTACT MATERIAL; COPPER, NICKEL, TIN ALLOY CA-725 CONTACT PLATING: GOLD ON THE MATING AREA, TIN-LEAD

ON THE CONTACT TAILS, NICKEL UNDERPLATE

346/396 SERIES CARD EDGE CONNECTOR CONTACT CODE 555,556,558,559,560 DIMENSIONS

YOUR CONNECTION TO QUALITY & SERVICE

**EDAC INC** TORONTO, ONTARIO CANADA

THESE DRAWINGS AND SPECIFICATIONS ARE THE PROPERTY OF EDAC INC.,AND SHALL NOT BE REPRODUCED, OR COPIED OR USED AS THE BASIS FOR THE MANUFACTURE OR SALE OF APPARATUS WITHOUT WRITTEN PERMISSION.