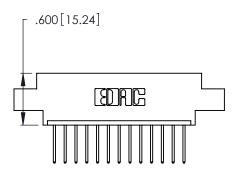

THIS IS A C.A.D. GENERATED DRAWING DO NOT MAKE MANUAL REVISIONS TO MASTER.

1

| 346/396 SERIES CARD EDGE CONNECTOR |
|------------------------------------|
| PART NUMBER: 346-013-522-607       |

**EDAC INC** TORONTO, ONTARIO CANADA

THESE DRAWINGS AND SPECIFICATIONS ARE THE PROPERTY OF EDAC INC., AND SHALL NOT BE REPRODUCED, OR COPIED OR USED AS THE BASIS FOR THE MANUFACTURE OR SALE OF APPARATUS WITHOUT WRITTEN PERMISSION.

| ACAD REFERENCE NO. |        | 346-ENG-MASTER |           |
|--------------------|--------|----------------|-----------|
| DRAWN:             | J.LEE  | DATE: AF       | PR. 22/09 |
| CHECKED:           |        | DATE:          |           |
| SCALE:             | N.T.S  | SHEET          | OF 2      |
| DRAWING N          | IUMBER |                | ISSUE     |
| 346-FNG-MASTER     |        |                | 1         |