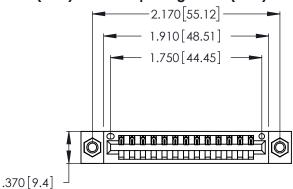

<u>Contact Dimensions:</u>
522-P.C. Tail .025 Sq. (0.64 Sq.) - Tail LG. = .440 (11.18)
.125 (3.18) Contact Spacing x .250 (6.35) Row Spacing

- INSULATOR MATERIAL: THERMOPLASTIC POLYESTER, UL 94V-0 CONTACT MATERIAL; COPPER, NICKEL, TIN\_ALLOY CA-725
- CONTACT PLATING: GOLD ON THE MATING AREA, TIN-LEAD ON THE CONTACT TAILS, NICKEL UNDERPLATE

THIS IS A C.A.D. GENERATED DRAWING DO NOT MAKE MANUAL REVISIONS TO MASTER.

1

| 346/396 SERIES CARD EDGE CONNECTOR |
|------------------------------------|
| PART NUMBER: 346-013-522-607       |

**EDAC INC** TORONTO, ONTARIO CANADA

THESE DRAWINGS AND SPECIFICATIONS ARE THE PROPERTY OF EDAC INC., AND SHALL NOT BE REPRODUCED, OR COPIED OR USED AS THE BASIS FOR THE MANUFACTURE OR SALE OF APPARATUS WITHOUT WRITTEN PERMISSION.

| ACAD REFERENCE NO. |        | 346-ENG-MASTER |           |
|--------------------|--------|----------------|-----------|
| DRAWN:             | J.LEE  | DATE: AF       | PR. 22/09 |
| CHECKED:           |        | DATE:          |           |
| SCALE:             | N.T.S  | SHEET          | OF 2      |
| DRAWING N          | IUMBER |                | ISSUE     |
| 346-FNG-MASTER     |        |                | 1         |