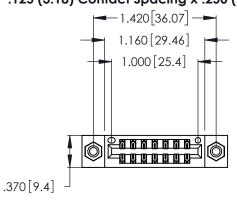

Contact Dimensions: 500-Wire Hole .050x.025 (1.27x0.64) - Tail LG. =.260 (6.60) .125 (3.18) Contact Spacing x .250 (6.35) Row Spacing

- INSULATOR MATERIAL: THERMOPLASTIC POLYESTER, UL 94V-0 CONTACT MATERIAL; COPPER, NICKEL, TIN\_ALLOY CA-725
- CONTACT PLATING: GOLD ON THE MATING AREA, TIN-LEAD ON THE CONTACT TAILS, NICKEL UNDERPLATE

THIS IS A C.A.D. GENERATED DRAWING DO NOT MAKE MANUAL REVISIONS TO MASTER.

1

346/396 SERIES CARD EDGE CONNECTOR PART NUMBER: 346-014-500-208

**EDAC INC** TORONTO, ONTARIO CANADA

THESE DRAWINGS AND SPECIFICATIONS ARE THE PROPERTY OF EDAC INC., AND SHALL NOT BE REPRODUCED, OR COPIED OR USED AS THE BASIS FOR THE MANUFACTURE OR SALE OF APPARATUS WITHOUT WRITTEN PERMISSION.