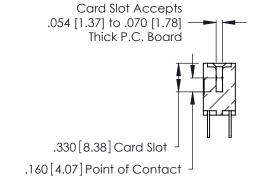

Contact Code 560

INSULATOR MATERIAL: THERMOPLASTIC POLYESTER, UL 94V-0 CONTACT MATERIAL; COPPER, NICKEL, TIN ALLOY CA-725 CONTACT PLATING: GOLD ON THE MATING AREA, TIN-LEAD

ON THE CONTACT TAILS, NICKEL UNDERPLATE