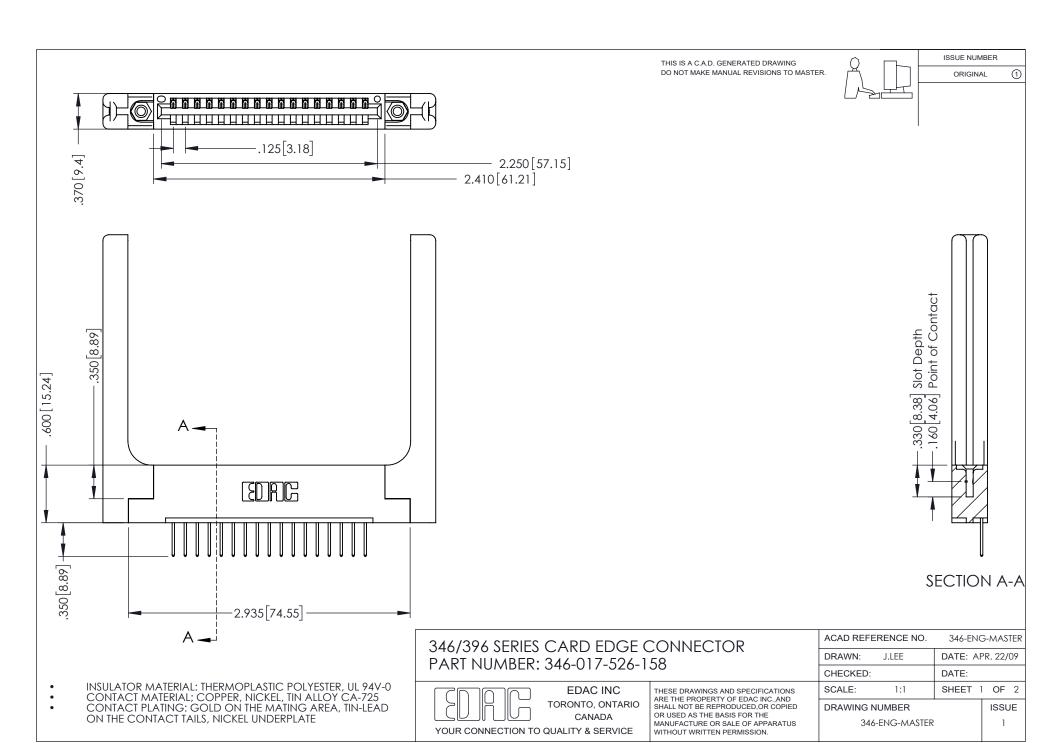

## **Contact Code 556**

INSULATOR MATERIAL: THERMOPLASTIC POLYESTER, UL 94V-0 CONTACT MATERIAL; COPPER, NICKEL, TIN ALLOY CA-725 CONTACT PLATING: GOLD ON THE MATING AREA, TIN-LEAD

ON THE CONTACT TAILS, NICKEL UNDERPLATE

## 346/396 SERIES CARD EDGE CONNECTOR CONTACT CODE 555,556,558,559,560 DIMENSIONS

YOUR CONNECTION TO QUALITY & SERVICE

**EDAC INC** TORONTO, ONTARIO CANADA

THESE DRAWINGS AND SPECIFICATIONS ARE THE PROPERTY OF EDAC INC.,AND SHALL NOT BE REPRODUCED, OR COPIED OR USED AS THE BASIS FOR THE MANUFACTURE OR SALE OF APPARATUS WITHOUT WRITTEN PERMISSION.