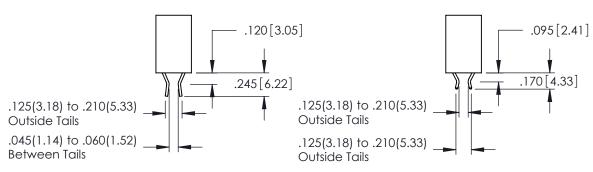

346-ENG-MASTER

THIS IS A C.A.D. GENERATED DRAWING DO NOT MAKE MANUAL REVISIONS TO MASTER.

ORIGINAL 1

ISSUE NUMBER

**Contact Code 555** 

**Contact Code 556** 

INSULATOR MATERIAL: THERMOPLASTIC POLYESTER, UL 94V-0 CONTACT MATERIAL; COPPER, NICKEL, TIN ALLOY CA-725 CONTACT PLATING: GOLD ON THE MATING AREA, TIN-LEAD

ON THE CONTACT TAILS, NICKEL UNDERPLATE

## 346/396 SERIES CARD EDGE CONNECTOR CONTACT CODE 555,556,558,559,560 DIMENSIONS

YOUR CONNECTION TO QUALITY & SERVICE

**EDAC INC** TORONTO, ONTARIO CANADA

THESE DRAWINGS AND SPECIFICATIONS ARE THE PROPERTY OF EDAC INC.,AND SHALL NOT BE REPRODUCED, OR COPIED OR USED AS THE BASIS FOR THE MANUFACTURE OR SALE OF APPARATUS WITHOUT WRITTEN PERMISSION.

|  | ACAD REFERENCE NO. | 346-ENG-MASTER   |  |
|--|--------------------|------------------|--|
|  | DRAWN: J.LEE       | DATE: APR. 22/09 |  |
|  | CHECKED:           | DATE:            |  |
|  | SCALE: 1:1         | SHEET 2 OF 2     |  |
|  | DRAWING NUMBER     | ISSUE            |  |
|  | 346-ENG-MASTER     | 1                |  |