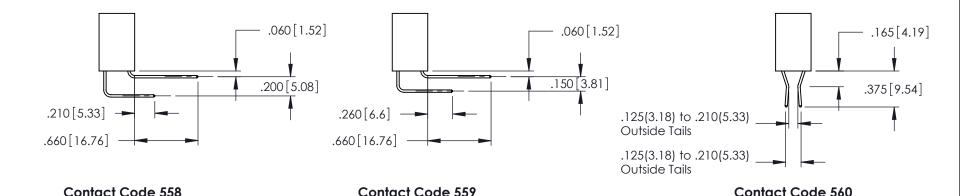

346-ENG-MASTER

THIS IS A C.A.D. GENERATED DRAWING DO NOT MAKE MANUAL REVISIONS TO MASTER.

ORIGINAL 1

ISSUE NUMBER

**Contact Code 555** 

**Contact Code 556** 

INSULATOR MATERIAL: THERMOPLASTIC POLYESTER, UL 94V-0 CONTACT MATERIAL; COPPER, NICKEL, TIN ALLOY CA-725 CONTACT PLATING: GOLD ON THE MATING AREA, TIN-LEAD

ON THE CONTACT TAILS, NICKEL UNDERPLATE

## 346/396 SERIES CARD EDGE CONNECTOR CONTACT CODE 555,556,558,559,560 DIMENSIONS

YOUR CONNECTION TO QUALITY & SERVICE

**EDAC INC** TORONTO, ONTARIO CANADA

THESE DRAWINGS AND SPECIFICATIONS ARE THE PROPERTY OF EDAC INC.,AND SHALL NOT BE REPRODUCED, OR COPIED OR USED AS THE BASIS FOR THE MANUFACTURE OR SALE OF APPARATUS WITHOUT WRITTEN PERMISSION.

|  | ACAD REFERENCE NO. | 346-ENG-MASTER   |  |
|--|--------------------|------------------|--|
|  | DRAWN: J.LEE       | DATE: APR. 22/09 |  |
|  | CHECKED:           | DATE:            |  |
|  | SCALE: 1:1         | SHEET 2 OF 2     |  |
|  | DRAWING NUMBER     | ISSUE            |  |
|  | 346-ENG-MASTER     | 1                |  |