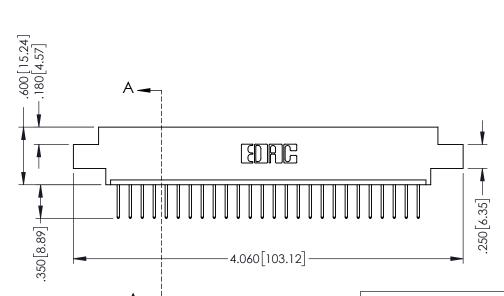

THIS IS A C.A.D. GENERATED DRAWING DO NOT MAKE MANUAL REVISIONS TO MASTER.

ISSUE NUMBER

ORIGINAL

1

.330 [8.38] Slot Depth .160 [4.06] Point of Contact **SECTION A-A** 

346/396 SERIES CARD EDGE CONNECTOR PART NUMBER: 346-026-526-607

INSULATOR MATERIAL: THERMOPLASTIC POLYESTER, UL 94V-0 CONTACT MATERIAL; COPPER, NICKEL, TIN ALLOY CA-725 CONTACT PLATING: GOLD ON THE MATING AREA, TIN-LEAD ON THE CONTACT TAILS, NICKEL UNDERPLATE

YOUR CONNECTION TO QUALITY & SERVICE

**EDAC INC** TORONTO, ONTARIO CANADA

THESE DRAWINGS AND SPECIFICATIONS ARE THE PROPERTY OF EDAC INC., AND SHALL NOT BE REPRODUCED,OR COPIED OR USED AS THE BASIS FOR THE MANUFACTURE OR SALE OF APPARATUS WITHOUT WRITTEN PERMISSION.

|  | ACAD REFERENCE NO. |       | 346-ENG-MASTER   |      |
|--|--------------------|-------|------------------|------|
|  | DRAWN:             | J.LEE | DATE: APR. 22/09 |      |
|  | CHECKED:           |       | DATE:            |      |
|  | SCALE:             | 1:1   | SHEET            | OF 2 |
|  | DRAWING NUMBER     |       | ISSUE            |      |
|  | 346-ENIC-MASTER    |       |                  | 1    |