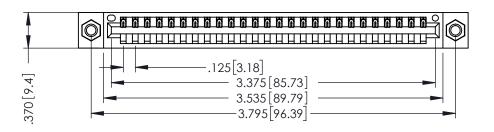

THIS IS A C.A.D. GENERATED DRAWING DO NOT MAKE MANUAL REVISIONS TO MASTER.

ISSUE NUMBER

ORIGINAL

1

.330 [8.38] Slot Depth .160 [4.06] Point of Contact **SECTION A-A** 

346/396 SERIES CARD EDGE CONNECTOR PART NUMBER: 346-026-526-607

INSULATOR MATERIAL: THERMOPLASTIC POLYESTER, UL 94V-0 CONTACT MATERIAL; COPPER, NICKEL, TIN ALLOY CA-725 CONTACT PLATING: GOLD ON THE MATING AREA, TIN-LEAD ON THE CONTACT TAILS, NICKEL UNDERPLATE

YOUR CONNECTION TO QUALITY & SERVICE

**EDAC INC** TORONTO, ONTARIO CANADA

THESE DRAWINGS AND SPECIFICATIONS ARE THE PROPERTY OF EDAC INC., AND SHALL NOT BE REPRODUCED,OR COPIED OR USED AS THE BASIS FOR THE MANUFACTURE OR SALE OF APPARATUS WITHOUT WRITTEN PERMISSION.

|  | ACAD REFERENCE NO. |       | 346-ENG-MASTER   |      |
|--|--------------------|-------|------------------|------|
|  | DRAWN:             | J.LEE | DATE: APR. 22/09 |      |
|  | CHECKED:           |       | DATE:            |      |
|  | SCALE:             | 1:1   | SHEET            | OF 2 |
|  | DRAWING NUMBER     |       | ISSUE            |      |
|  | 346-ENIC-MASTER    |       |                  | 1    |