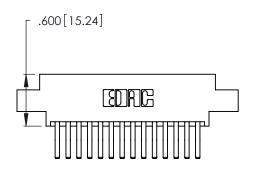

Contact Dimensions:
560-Extender Board Bend (Code 523 Contacts)
See Sheet 2 for Contact Code 555, 556, 558, 559, 560 Dimensions

THIS IS A C.A.D. GENERATED DRAWING DO NOT MAKE MANUAL REVISIONS TO MASTER.

346-ENG-MASTER

ACAD REFERENCE NO.

Card Slot Accepts .054 [1.37] to .070 [1.78] Thick P.C. Board

.330 [8.38] Card Slot .160 [4.07] Point of Contact

INSULATOR MATERIAL: THERMOPLASTIC POLYESTER, UL 94V-0 CONTACT MATERIAL; COPPER, NICKEL, TIN\_ALLOY CA-725