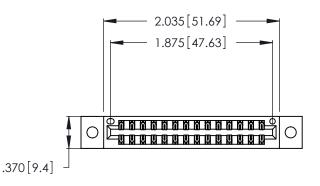

Contact Dimensions:
560-Extender Board Bend (Code 523 Contacts)
See Sheet 2 for Contact Code 555, 556, 558, 559, 560 Dimensions

THIS IS A C.A.D. GENERATED DRAWING DO NOT MAKE MANUAL REVISIONS TO MASTER.

ISSUE NUMBER ORIGINAL

1

346/396 SERIES CARD EDGE CONNECTOR PART NUMBER: 346-028-560-802

**EDAC INC** TORONTO, ONTARIO CANADA

THESE DRAWINGS AND SPECIFICATIONS ARE THE PROPERTY OF EDAC INC., AND SHALL NOT BE REPRODUCED, OR COPIED OR USED AS THE BASIS FOR THE MANUFACTURE OR SALE OF APPARATUS WITHOUT WRITTEN PERMISSION.

346-ENG-MASTER

ACAD REFERENCE NO.

Card Slot Accepts .054 [1.37] to .070 [1.78] Thick P.C. Board

.330 [8.38] Card Slot .160 [4.07] Point of Contact

INSULATOR MATERIAL: THERMOPLASTIC POLYESTER, UL 94V-0 CONTACT MATERIAL; COPPER, NICKEL, TIN\_ALLOY CA-725