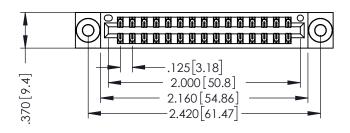

THIS IS A C.A.D. GENERATED DRAWING DO NOT MAKE MANUAL REVISIONS TO MASTER.

ISSUE NUMBER

ORIGINAL

1

INSULATOR MATERIAL: THERMOPLASTIC POLYESTER, UL 94V-0 CONTACT MATERIAL; COPPER, NICKEL, TIN ALLOY CA-725 CONTACT PLATING: GOLD ON THE MATING AREA, TIN-LEAD

ON THE CONTACT TAILS, NICKEL UNDERPLATE

346/396 SERIES CARD EDGE CONNECTOR PART NUMBER: 346-030-526-203

**EDAC INC** TORONTO, ONTARIO CANADA

ARE THE PROPERTY OF EDAC INC.,AND SHALL NOT BE REPRODUCED, OR COPIED OR USED AS THE BASIS FOR THE MANUFACTURE OR SALE OF APPARATUS WITHOUT WRITTEN PERMISSION.

THESE DRAWINGS AND SPECIFICATIONS

| ACAD REFERENCE NO. |     | 346-ENG-MASTER |           |
|--------------------|-----|----------------|-----------|
| DRAWN: J.LI        | EE  | DATE: AF       | PR. 22/09 |
| CHECKED:           |     | DATE:          |           |
| SCALE:             | 1:1 | SHEET 1        | OF 2      |
| DRAWING NUMBER     |     |                | ISSUE     |
|                    |     |                |           |