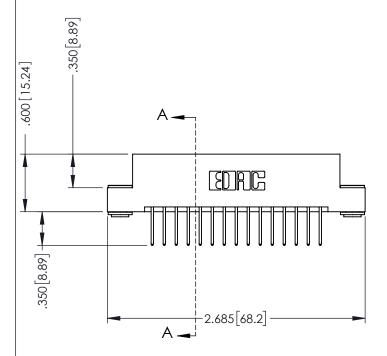

346-ENG-MASTER

| SEC | TION  | A-A |
|-----|-------|-----|
| SEC | CTION | A-A |

ISSUE NUMBER ORIGINAL 1

## 346/396 SERIES CARD EDGE CONNECTOR CONTACT CODE 555,556,558,559,560 DIMENSIONS

YOUR CONNECTION TO QUALITY & SERVICE

**EDAC INC** TORONTO, ONTARIO CANADA

THESE DRAWINGS AND SPECIFICATIONS ARE THE PROPERTY OF EDAC INC.,AND SHALL NOT BE REPRODUCED, OR COPIED OR USED AS THE BASIS FOR THE MANUFACTURE OR SALE OF APPARATUS WITHOUT WRITTEN PERMISSION.

|  | ACAD REFERENCE NO. | 346-ENG-MASTER   |  |
|--|--------------------|------------------|--|
|  | DRAWN: J.LEE       | DATE: APR. 22/09 |  |
|  | CHECKED:           | DATE:            |  |
|  | SCALE: 1:1         | SHEET 2 OF 2     |  |
|  | DRAWING NUMBER     | ISSUE            |  |
|  | 346-ENG-MASTER     | 1                |  |