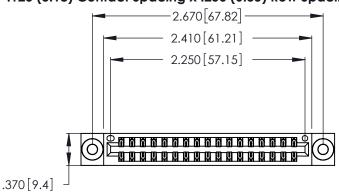

<u>Contact Dimensions:</u>
540-Wire Wrap .025 Sq. (0.64 Sq.) - Tail LG. =.560 (14.22) .125 (3.18) Contact Spacing x .250 (6.35) Row Spacing

- INSULATOR MATERIAL: THERMOPLASTIC POLYESTER, UL 94V-0 CONTACT MATERIAL; COPPER, NICKEL, TIN\_ALLOY CA-725
- CONTACT PLATING: GOLD ON THE MATING AREA, TIN-LEAD ON THE CONTACT TAILS, NICKEL UNDERPLATE

THIS IS A C.A.D. GENERATED DRAWING DO NOT MAKE MANUAL REVISIONS TO MASTER.

346/396 SERIES CARD EDGE CONNECTOR PART NUMBER: 346-034-540-203

**EDAC INC** TORONTO, ONTARIO CANADA

THESE DRAWINGS AND SPECIFICATIONS ARE THE PROPERTY OF EDAC INC.,AND SHALL NOT BE REPRODUCED, OR COPIED OR USED AS THE BASIS FOR THE MANUFACTURE OR SALE OF APPARATUS WITHOUT WRITTEN PERMISSION.