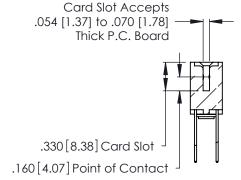

THIS IS A C.A.D. GENERATED DRAWING DO NOT MAKE MANUAL REVISIONS TO MASTER.

ISSUE NUMBER

ORIGINAL

1

**Contact Code 555** 

Contact Code 556

**Contact Code 558** 

**Contact Code 559** 

Contact Code 560

INSULATOR MATERIAL: THERMOPLASTIC POLYESTER, UL 94V-0 CONTACT MATERIAL; COPPER, NICKEL, TIN ALLOY CA-725 CONTACT PLATING: GOLD ON THE MATING AREA, TIN-LEAD

ON THE CONTACT TAILS, NICKEL UNDERPLATE

346/396 SERIES CARD EDGE CONNECTOR CONTACT CODE 555,556,558,559,560 DIMENSIONS

YOUR CONNECTION TO QUALITY & SERVICE

**EDAC INC** TORONTO, ONTARIO CANADA

THESE DRAWINGS AND SPECIFICATIONS ARE THE PROPERTY OF EDAC INC.,AND SHALL NOT BE REPRODUCED, OR COPIED OR USED AS THE BASIS FOR THE MANUFACTURE OR SALE OF APPARATUS WITHOUT WRITTEN PERMISSION.