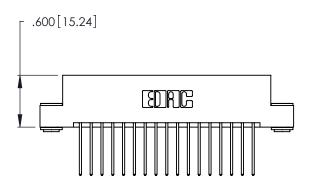

THIS IS A C.A.D. GENERATED DRAWING DO NOT MAKE MANUAL REVISIONS TO MASTER.

346/396 SERIES CARD EDGE CONNECTOR PART NUMBER: 346-034-540-203

**EDAC INC** TORONTO, ONTARIO CANADA

THESE DRAWINGS AND SPECIFICATIONS ARE THE PROPERTY OF EDAC INC.,AND SHALL NOT BE REPRODUCED, OR COPIED OR USED AS THE BASIS FOR THE MANUFACTURE OR SALE OF APPARATUS WITHOUT WRITTEN PERMISSION.