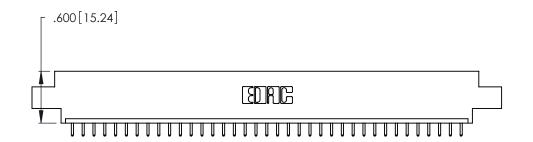

<u>Contact Dimensions:</u>
521-P.C. Tail .025 Sq. (0.64 Sq.) - Tail LG. =.150 (3.81)
.125 (3.18) Contact Spacing x .250 (6.35) Row Spacing -5.170[131.32] 4.910 [124.71] 4.750[120.65] -

THIS IS A C.A.D. GENERATED DRAWING DO NOT MAKE MANUAL REVISIONS TO MASTER.

INSULATOR MATERIAL: THERMOPLASTIC POLYESTER, UL 94V-0 CONTACT MATERIAL; COPPER, NICKEL, TIN\_ALLOY CA-725

.370 [9.4]

CONTACT PLATING: GOLD ON THE MATING AREA, TIN-LEAD ON THE CONTACT TAILS, NICKEL UNDERPLATE

346/396 SERIES CARD EDGE CONNECTOR PART NUMBER: 346-037-521-607

YOUR CONNECTION TO QUALITY & SERVICE

**EDAC INC** TORONTO, ONTARIO CANADA

THESE DRAWINGS AND SPECIFICATIONS ARE THE PROPERTY OF EDAC INC.,AND SHALL NOT BE REPRODUCED, OR COPIED OR USED AS THE BASIS FOR THE MANUFACTURE OR SALE OF APPARATUS WITHOUT WRITTEN PERMISSION.