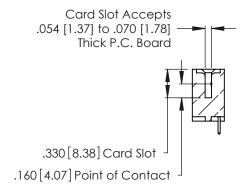

**Contact Code 560** 

INSULATOR MATERIAL: THERMOPLASTIC POLYESTER, UL 94V-0 CONTACT MATERIAL; COPPER, NICKEL, TIN ALLOY CA-725 CONTACT PLATING: GOLD ON THE MATING AREA, TIN-LEAD

ON THE CONTACT TAILS, NICKEL UNDERPLATE

346/396 SERIES CARD EDGE CONNECTOR CONTACT CODE 555,556,558,559,560 DIMENSIONS

YOUR CONNECTION TO QUALITY & SERVICE

**EDAC INC** TORONTO, ONTARIO CANADA

THESE DRAWINGS AND SPECIFICATIONS ARE THE PROPERTY OF EDAC INC.,AND SHALL NOT BE REPRODUCED, OR COPIED OR USED AS THE BASIS FOR THE MANUFACTURE OR SALE OF APPARATUS WITHOUT WRITTEN PERMISSION.