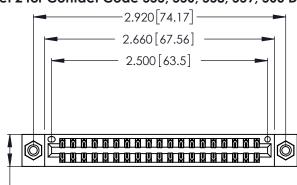

THIS IS A C.A.D. GENERATED DRAWING DO NOT MAKE MANUAL REVISIONS TO MASTER.

ISSUE NUMBER

ORIGINAL

1

**Contact Code 555** 

Contact Code 556

**Contact Code 558** 

**Contact Code 559** 

Contact Code 560

INSULATOR MATERIAL: THERMOPLASTIC POLYESTER, UL 94V-0 CONTACT MATERIAL; COPPER, NICKEL, TIN ALLOY CA-725 CONTACT PLATING: GOLD ON THE MATING AREA, TIN-LEAD

ON THE CONTACT TAILS, NICKEL UNDERPLATE

346/396 SERIES CARD EDGE CONNECTOR CONTACT CODE 555,556,558,559,560 DIMENSIONS

YOUR CONNECTION TO QUALITY & SERVICE

**EDAC INC** TORONTO, ONTARIO CANADA

THESE DRAWINGS AND SPECIFICATIONS ARE THE PROPERTY OF EDAC INC.,AND SHALL NOT BE REPRODUCED, OR COPIED OR USED AS THE BASIS FOR THE MANUFACTURE OR SALE OF APPARATUS WITHOUT WRITTEN PERMISSION.