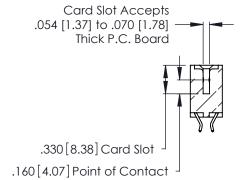

Contact Dimensions:
556-Extender Board Bend (Code 520 Contacts)
See Sheet 2 for Contact Code 555, 556, 558, 559, 560 Dimensions

.370 [9.4]

- INSULATOR MATERIAL: THERMOPLASTIC POLYESTER, UL 94V-0 CONTACT MATERIAL; COPPER, NICKEL, TIN\_ALLOY CA-725
- CONTACT PLATING: GOLD ON THE MATING AREA, TIN-LEAD ON THE CONTACT TAILS, NICKEL UNDERPLATE