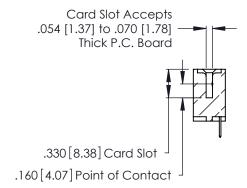

346/396 SERIES CARD EDGE CONNECTOR CONTACT CODE 555,556,558,559,560 DIMENSIONS

YOUR CONNECTION TO QUALITY & SERVICE

**EDAC INC** TORONTO, ONTARIO CANADA

THESE DRAWINGS AND SPECIFICATIONS ARE THE PROPERTY OF EDAC INC.,AND SHALL NOT BE REPRODUCED, OR COPIED OR USED AS THE BASIS FOR THE MANUFACTURE OR SALE OF APPARATUS WITHOUT WRITTEN PERMISSION.