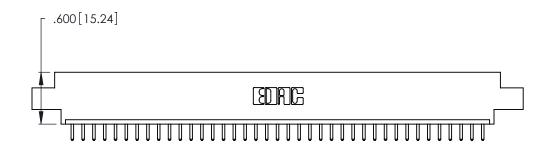

<u>Contact Dimensions:</u>
520-P.C. Tail .030x.018 (0.76x0.46) - Tail LG. = .175 (4.45) .125 (3.18) Contact Spacing x .250 (6.35) Row Spacing -5.420[137.67]-5.160[131.06] -- 5.000[127] -

THIS IS A C.A.D. GENERATED DRAWING DO NOT MAKE MANUAL REVISIONS TO MASTER.

| 346/396 SERIES CARD EDGE CONNECTOR |
|------------------------------------|
| PART NUMBER: 346-039-520-607       |

**EDAC INC** TORONTO, ONTARIO CANADA

THESE DRAWINGS AND SPECIFICATIONS ARE THE PROPERTY OF EDAC INC., AND SHALL NOT BE REPRODUCED, OR COPIED OR USED AS THE BASIS FOR THE MANUFACTURE OR SALE OF APPARATUS WITHOUT WRITTEN PERMISSION.