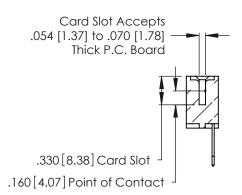

**Contact Code 560** 

INSULATOR MATERIAL: THERMOPLASTIC POLYESTER, UL 94V-0 CONTACT MATERIAL; COPPER, NICKEL, TIN ALLOY CA-725 CONTACT PLATING: GOLD ON THE MATING AREA, TIN-LEAD

ON THE CONTACT TAILS, NICKEL UNDERPLATE

346/396 SERIES CARD EDGE CONNECTOR CONTACT CODE 555,556,558,559,560 DIMENSIONS

YOUR CONNECTION TO QUALITY & SERVICE

**EDAC INC** TORONTO, ONTARIO CANADA

THESE DRAWINGS AND SPECIFICATIONS ARE THE PROPERTY OF EDAC INC.,AND SHALL NOT BE REPRODUCED, OR COPIED OR USED AS THE BASIS FOR THE MANUFACTURE OR SALE OF APPARATUS WITHOUT WRITTEN PERMISSION.