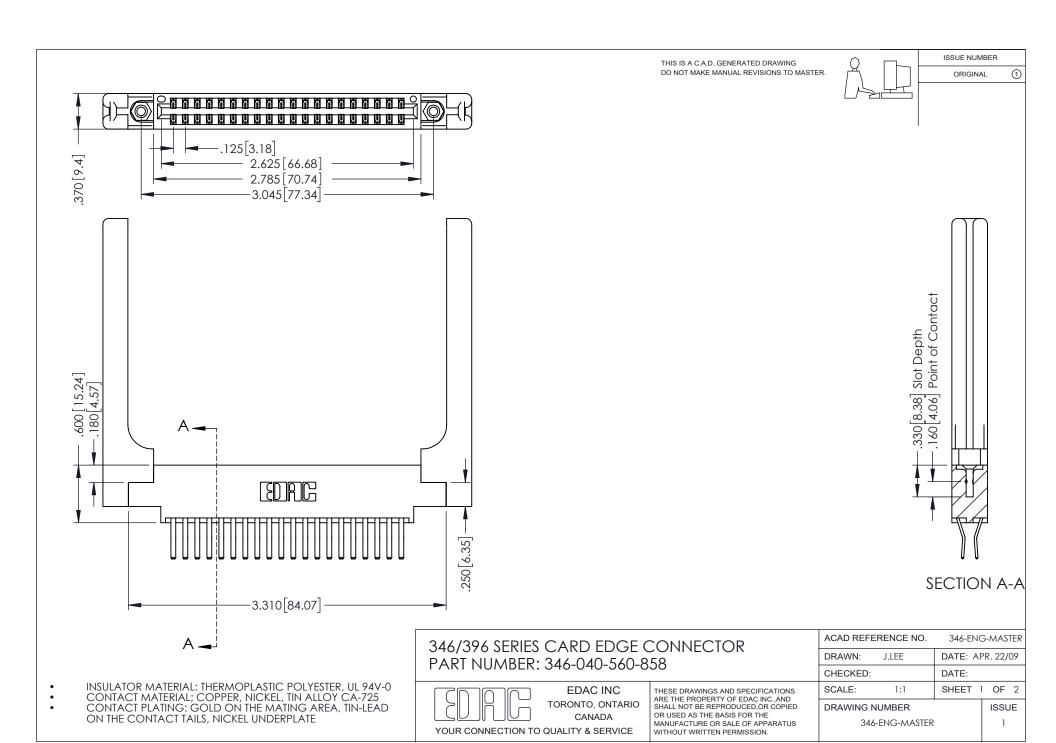

## **Contact Code 556**

INSULATOR MATERIAL: THERMOPLASTIC POLYESTER, UL 94V-0 CONTACT MATERIAL; COPPER, NICKEL, TIN ALLOY CA-725 CONTACT PLATING: GOLD ON THE MATING AREA, TIN-LEAD

ON THE CONTACT TAILS, NICKEL UNDERPLATE

## 346/396 SERIES CARD EDGE CONNECTOR CONTACT CODE 555,556,558,559,560 DIMENSIONS

YOUR CONNECTION TO QUALITY & SERVICE

**EDAC INC** TORONTO, ONTARIO CANADA

THESE DRAWINGS AND SPECIFICATIONS ARE THE PROPERTY OF EDAC INC.,AND SHALL NOT BE REPRODUCED, OR COPIED OR USED AS THE BASIS FOR THE MANUFACTURE OR SALE OF APPARATUS WITHOUT WRITTEN PERMISSION.