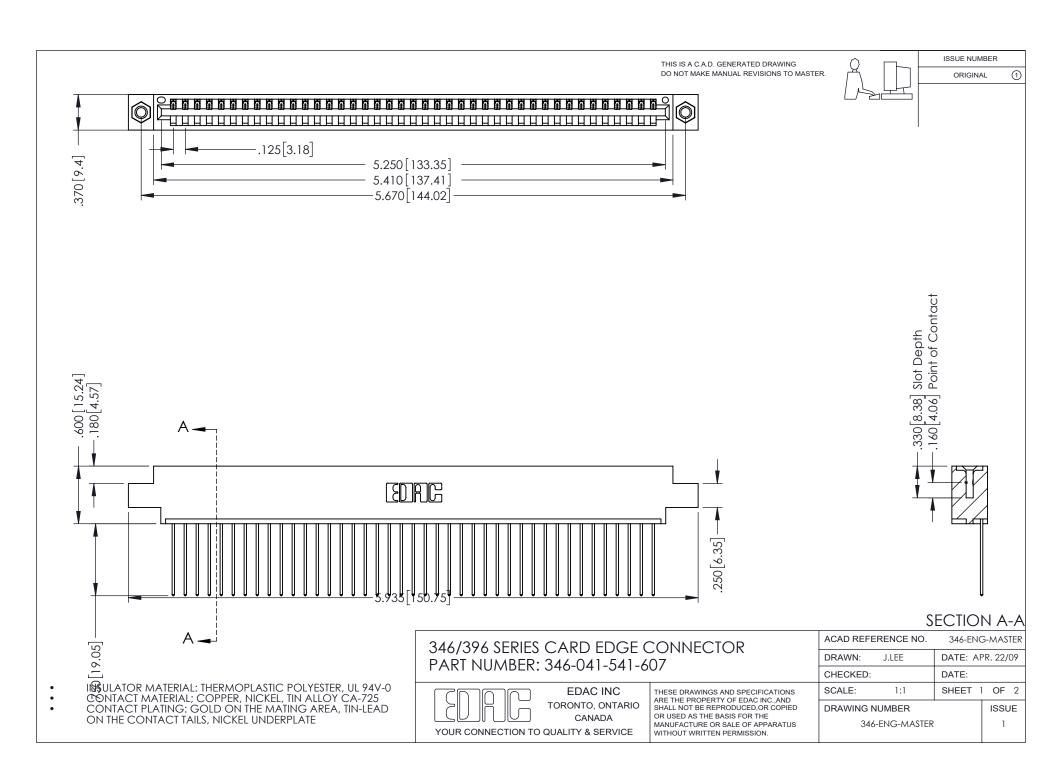

## **Contact Code 556**

INSULATOR MATERIAL: THERMOPLASTIC POLYESTER, UL 94V-0 CONTACT MATERIAL; COPPER, NICKEL, TIN ALLOY CA-725 CONTACT PLATING: GOLD ON THE MATING AREA, TIN-LEAD

ON THE CONTACT TAILS, NICKEL UNDERPLATE

## 346/396 SERIES CARD EDGE CONNECTOR CONTACT CODE 555,556,558,559,560 DIMENSIONS

YOUR CONNECTION TO QUALITY & SERVICE

**EDAC INC** TORONTO, ONTARIO CANADA

THESE DRAWINGS AND SPECIFICATIONS ARE THE PROPERTY OF EDAC INC.,AND SHALL NOT BE REPRODUCED, OR COPIED OR USED AS THE BASIS FOR THE MANUFACTURE OR SALE OF APPARATUS WITHOUT WRITTEN PERMISSION.