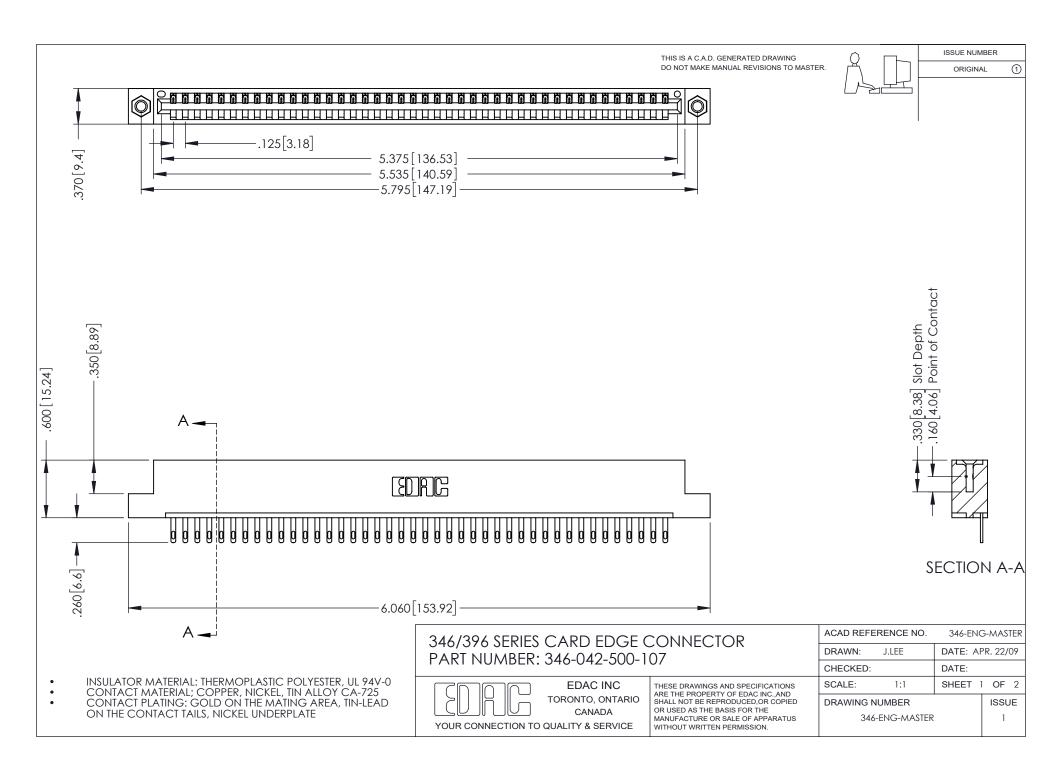

## **Contact Code 556**

INSULATOR MATERIAL: THERMOPLASTIC POLYESTER, UL 94V-0 CONTACT MATERIAL; COPPER, NICKEL, TIN ALLOY CA-725 CONTACT PLATING: GOLD ON THE MATING AREA, TIN-LEAD

ON THE CONTACT TAILS, NICKEL UNDERPLATE

## 346/396 SERIES CARD EDGE CONNECTOR CONTACT CODE 555,556,558,559,560 DIMENSIONS

YOUR CONNECTION TO QUALITY & SERVICE

**EDAC INC** TORONTO, ONTARIO CANADA

THESE DRAWINGS AND SPECIFICATIONS ARE THE PROPERTY OF EDAC INC.,AND SHALL NOT BE REPRODUCED, OR COPIED OR USED AS THE BASIS FOR THE MANUFACTURE OR SALE OF APPARATUS WITHOUT WRITTEN PERMISSION.