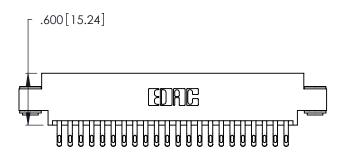

<u>Contact Dimensions:</u>
555-Extender Board Bend (Code 500 Contacts)
See Sheet 2 for Contact Code 555, 556, 558, 559, 560 Dimensions

.370 [9.4]

Card Slot Accepts .054 [1.37] to .070 [1.78] Thick P.C. Board

.330 [8.38] Card Slot .160 [4.07] Point of Contact

INSULATOR MATERIAL: THERMOPLASTIC POLYESTER, UL 94V-0 CONTACT MATERIAL; COPPER, NICKEL, TIN\_ALLOY CA-725

CONTACT PLATING: GOLD ON THE MATING AREA, TIN-LEAD ON THE CONTACT TAILS, NICKEL UNDERPLATE