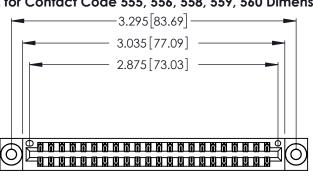

Contact Code 556

**Contact Code 558** 

**Contact Code 559** 

**Contact Code 560** 

INSULATOR MATERIAL: THERMOPLASTIC POLYESTER, UL 94V-0 CONTACT MATERIAL; COPPER, NICKEL, TIN ALLOY CA-725 CONTACT PLATING: GOLD ON THE MATING AREA, TIN-LEAD

ON THE CONTACT TAILS, NICKEL UNDERPLATE

346/396 SERIES CARD EDGE CONNECTOR CONTACT CODE 555,556,558,559,560 DIMENSIONS

YOUR CONNECTION TO QUALITY & SERVICE

**EDAC INC** TORONTO, ONTARIO CANADA

THESE DRAWINGS AND SPECIFICATIONS ARE THE PROPERTY OF EDAC INC.,AND SHALL NOT BE REPRODUCED, OR COPIED OR USED AS THE BASIS FOR THE MANUFACTURE OR SALE OF APPARATUS WITHOUT WRITTEN PERMISSION.