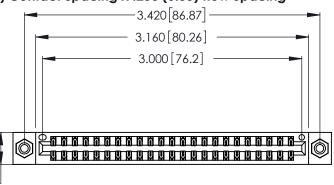

<u>Contact Dimensions:</u>
520-P.C. Tail .030x.018 (0.76x0.46) - Tail LG. = .175 (4.45) .125 (3.18) Contact Spacing x .250 (6.35) Row Spacing

.370 [9.4]

Card Slot Accepts .054 [1.37] to .070 [1.78] Thick P.C. Board

.330 [8.38] Card Slot .160 [4.07] Point of Contact

346/396 SERIES CARD EDGE CONNECTOR PART NUMBER: 346-046-520-808

YOUR CONNECTION TO QUALITY & SERVICE

**EDAC INC** TORONTO, ONTARIO CANADA

THESE DRAWINGS AND SPECIFICATIONS ARE THE PROPERTY OF EDAC INC.,AND SHALL NOT BE REPRODUCED, OR COPIED OR USED AS THE BASIS FOR THE MANUFACTURE OR SALE OF APPARATUS WITHOUT WRITTEN PERMISSION.