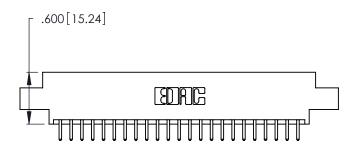

<u>Contact Dimensions:</u>
520-P.C. Tail .030x.018 (0.76x0.46) - Tail LG. = .175 (4.45) .125 (3.18) Contact Spacing x .250 (6.35) Row Spacing

.370 [9.4]

Card Slot Accepts .054 [1.37] to .070 [1.78] Thick P.C. Board

.330 [8.38] Card Slot .160 [4.07] Point of Contact

346/396 SERIES CARD EDGE CONNECTOR PART NUMBER: 346-046-520-808

YOUR CONNECTION TO QUALITY & SERVICE

**EDAC INC** TORONTO, ONTARIO CANADA

THESE DRAWINGS AND SPECIFICATIONS ARE THE PROPERTY OF EDAC INC.,AND SHALL NOT BE REPRODUCED, OR COPIED OR USED AS THE BASIS FOR THE MANUFACTURE OR SALE OF APPARATUS WITHOUT WRITTEN PERMISSION.